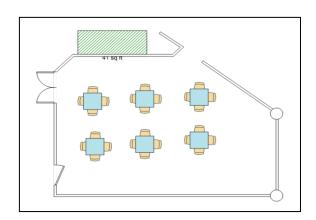

## Venue Snapshot Dougherty Community Centre - Orchard Room

| Special Conditions:                      | <ul> <li>Minimum hire: Mon-Fri – 1 hour / Sat-Sun – 2 hours</li> <li>No birthday parties</li> <li>Alcohol permitted with conditions</li> <li>On-site café – Blend – Mon-Fri 8.30am-3.00pm</li> <li>Hirers must follow the direction of DCC staff at all times</li> </ul> |
|------------------------------------------|--------------------------------------------------------------------------------------------------------------------------------------------------------------------------------------------------------------------------------------------------------------------------|
| Room Dimensions:                         | 44 sq metres                                                                                                                                                                                                                                                             |
| Room Capacity:                           | People                                                                                                                                                                                                                                                                   |
| Theatre Layout                           | 20                                                                                                                                                                                                                                                                       |
| Boardroom Layout                         | 16                                                                                                                                                                                                                                                                       |
| Classroom Tables Layout                  | 14                                                                                                                                                                                                                                                                       |
| Games Layout                             | 20                                                                                                                                                                                                                                                                       |
| U-Shape Table Layout                     | 15                                                                                                                                                                                                                                                                       |
| N.B Please see layout diagrams next page |                                                                                                                                                                                                                                                                          |

## **Suggested Banquet Layout**

**Suggested Classroom Layout** 

**Suggested Theatre Layout** 

**Suggested Boardroom Layout** 

**Suggested Games Layout** 

**Suggested U-Shape Layout** 