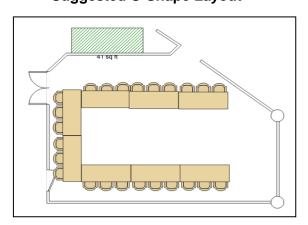

## Venue Snapshot Dougherty Community Centre - Orchard Room

| Special Conditions:                      | <ul> <li>Minimum hire: Mon-Fri – 1 hour / Sat-Sun – 2 hours</li> <li>No birthday parties</li> <li>Alcohol permitted with conditions</li> <li>On-site café – Blend – Mon-Fri 8.30am-3.00pm</li> <li>Hirers must follow the direction of DCC staff at all times</li> </ul> |
|------------------------------------------|--------------------------------------------------------------------------------------------------------------------------------------------------------------------------------------------------------------------------------------------------------------------------|
| Room Dimensions:                         | 44 sq metres                                                                                                                                                                                                                                                             |
| Room Capacity:                           | People                                                                                                                                                                                                                                                                   |
| Theatre Layout                           | 20                                                                                                                                                                                                                                                                       |
| Boardroom Layout                         | 16                                                                                                                                                                                                                                                                       |
| Classroom Tables Layout                  | 14                                                                                                                                                                                                                                                                       |
| Games Layout                             | 20                                                                                                                                                                                                                                                                       |
| U-Shape Table Layout                     | 15                                                                                                                                                                                                                                                                       |
| N.B Please see layout diagrams next page |                                                                                                                                                                                                                                                                          |

## **Suggested Banquet Layout**

**Suggested Classroom Layout** 

**Suggested Theatre Layout** 

**Suggested Boardroom Layout** 

**Suggested Games Layout** 

**Suggested U-Shape Layout** 