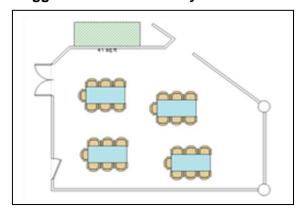

## **Venue Snapshot Dougherty Community Centre - Meeting Room**

Meeting Room image Clear floor space

**Suggested Banquet Layout** 

**Suggested Boardroom Layout** 

**Suggested Classroom Layout** 

**Suggested Games Layout** 