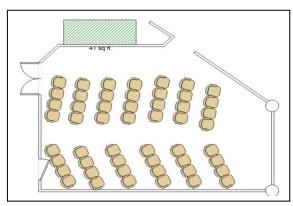

| Power points                             | ×                               | Hot Water - Electric<br>Urn     |                                                    |                            |          | Flooring - Vinyl Floor                  |
|                           |                                          |                                 |                                 |                                                    |                            |          | Flooring - Polished<br>Timber           |

## **Venue Snapshot Dougherty Community Centre - Meeting Room**





Meeting Room image Clear floor space

**Suggested Banquet Layout** 



**Suggested Boardroom Layout** 



**Suggested Classroom Layout** 



**Suggested Games Layout** 



**Suggested Theatre Layout** 



**Suggested U-Shape Layout**