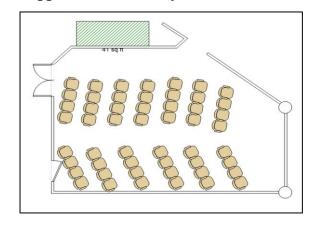

| ×        | Hot Water - Zip<br>System         |   |                                                    |          | Flooring - Dance Floor                  |  |
| ✓     | Power points                                   | <b>✓</b> | Hot Water - Electric<br>Urn       |   |                                                    |          | Flooring - Vinyl Floor                  |  |
|       |                                                |          |                                   |   |                                                    |          | Flooring - Polished<br>Timber           |  |

## Venue Snapshot Dougherty Community Centre – Function Room



#### **Suggested Banquet Layout**



#### **Suggested Classroom Layout**



### **Suggested Theatre Layout**



#### **Suggested Boardroom Layout**



**Suggested Games Layout** 



#### **Suggested U-Shape Layout**