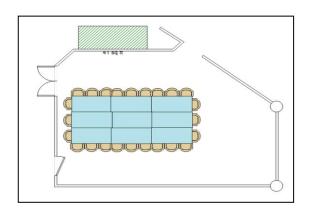

ot Water - Zip<br>System         |   |                                                    |          | Flooring - Dance Floor                  |  |
| ✓     | Power points                                   | <b>✓</b> | Hot Water - Electric<br>Urn       |   |                                                    |          | Flooring - Vinyl Floor                  |  |
|       |                                                |          |                                   |   |                                                    |          | Flooring - Polished<br>Timber           |  |

## Venue Snapshot Dougherty Community Centre – Function Room



#### **Suggested Banquet Layout**



#### **Suggested Classroom Layout**



### **Suggested Theatre Layout**



#### **Suggested Boardroom Layout**



**Suggested Games Layout** 



#### **Suggested U-Shape Layout**