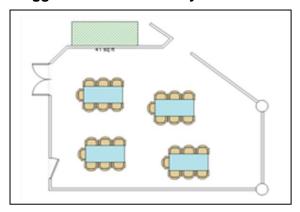

|
| ×     | Stage                                          | ×        | Hot Water - Zip<br>System         |   |                                                    |          | Flooring - Dance Floor                  |  |
| ✓     | Power points                                   | <b>✓</b> | Hot Water - Electric<br>Urn       |   |                                                    |          | Flooring - Vinyl Floor                  |  |
|       |                                                |          |                                   |   |                                                    |          | Flooring - Polished<br>Timber           |  |

## Venue Snapshot Dougherty Community Centre – Function Room



#### **Suggested Banquet Layout**



#### **Suggested Classroom Layout**



### **Suggested Theatre Layout**



#### **Suggested Boardroom Layout**



**Suggested Games Layout** 



#### **Suggested U-Shape Layout**