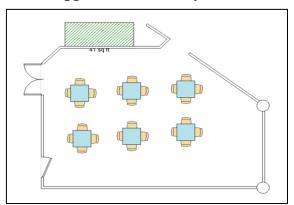

|   |                                                    |          | Flooring - Dance Floor                  |  |
| ✓     | Power points                                   | <b>✓</b> | Hot Water - Electric<br>Urn       |   |                                                    |          | Flooring - Vinyl Floor                  |  |
|       |                                                |          |                                   |   |                                                    |          | Flooring - Polished<br>Timber           |  |

## Venue Snapshot Dougherty Community Centre – Function Room



#### **Suggested Banquet Layout**



#### **Suggested Classroom Layout**



### **Suggested Theatre Layout**



#### **Suggested Boardroom Layout**



**Suggested Games Layout** 



#### **Suggested U-Shape Layout**