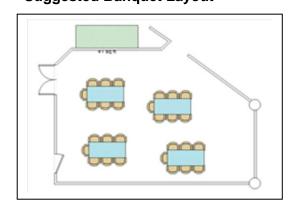

## Venue Snapshot Dougherty Community Centre – Extension Room

**Suggested Classroom Layout** 

**Suggested Theatre Layout** 

Extension Room image Active Layout

**Suggested Games Layout** 

**Suggested U-Shape Layout** 