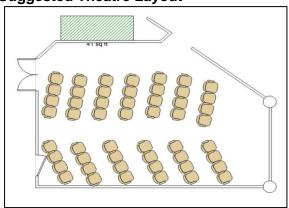

## Venue Snapshot Dougherty Community Centre – Auditorium and Extension

| Special Conditions:                      | <ul> <li>Minimum hire: Mon-Fri – 1 hour / Sat-Sun – 2 hours</li> <li>No teenage or 21st birthday parties</li> <li>Alcohol permitted with conditions</li> <li>On-site café – Blend – Mon-Fri 8.30am-3.00pm</li> <li>Hirers must follow the direction of DCC staff at all times</li> </ul> |  |  |  |
|------------------------------------------|------------------------------------------------------------------------------------------------------------------------------------------------------------------------------------------------------------------------------------------------------------------------------------------|--|--|--|
| Room Dimensions:                         | 263 sq metres                                                                                                                                                                                                                                                                            |  |  |  |
| Room Capacity:                           | People                                                                                                                                                                                                                                                                                   |  |  |  |
| Theatre Layout                           | 188                                                                                                                                                                                                                                                                                      |  |  |  |
| Banquet Layout                           | 132                                                                                                                                                                                                                                                                                      |  |  |  |
| Classroom Tables Layout                  | 24                                                                                                                                                                                                                                                                                       |  |  |  |
| Ехро                                     | 150                                                                                                                                                                                                                                                                                      |  |  |  |
| N.B Please see layout diagrams next page |                                                                                                                                                                                                                                                                                          |  |  |  |

## **Venue Snapshot Dougherty Community Centre – Auditorium and Extension**

Auditorium and Extension image Clear floor space Active Layout

**Suggested Banquet Layout** 

**Suggested Classroom Layout** 

**Suggested Theatre Layout** 