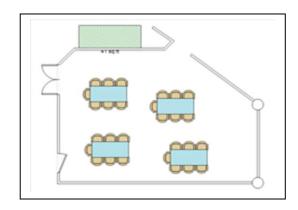

## Venue Snapshot Dougherty Community Centre – Auditorium and Extension

| Special Conditions:                      | <ul> <li>Minimum hire: Mon-Fri – 1 hour / Sat-Sun – 2 hours</li> <li>No teenage or 21st birthday parties</li> <li>Alcohol permitted with conditions</li> <li>On-site café – Blend – Mon-Fri 8.30am-3.00pm</li> <li>Hirers must follow the direction of DCC staff at all times</li> </ul> |  |  |  |
|------------------------------------------|------------------------------------------------------------------------------------------------------------------------------------------------------------------------------------------------------------------------------------------------------------------------------------------|--|--|--|
| Room Dimensions:                         | 263 sq metres                                                                                                                                                                                                                                                                            |  |  |  |
| Room Capacity:                           | People                                                                                                                                                                                                                                                                                   |  |  |  |
| Theatre Layout                           | 188                                                                                                                                                                                                                                                                                      |  |  |  |
| Banquet Layout                           | 132                                                                                                                                                                                                                                                                                      |  |  |  |
| Classroom Tables Layout                  | 24                                                                                                                                                                                                                                                                                       |  |  |  |
| Ехро                                     | 150                                                                                                                                                                                                                                                                                      |  |  |  |
| N.B Please see layout diagrams next page |                                                                                                                                                                                                                                                                                          |  |  |  |

## **Venue Snapshot Dougherty Community Centre – Auditorium and Extension**

Auditorium and Extension image Clear floor space Active Layout

**Suggested Banquet Layout** 

**Suggested Classroom Layout** 

**Suggested Theatre Layout** 