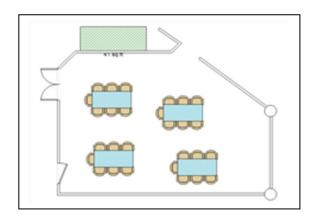

## Venue Snapshot Dougherty Community Centre – Auditorium and Extension

| Special Conditions:                      | <ul> <li>Minimum hire: Mon-Fri – 1 hour / Sat-Sun – 2 hours</li> <li>No teenage or 21st birthday parties</li> <li>Alcohol permitted with conditions</li> <li>On-site café – Blend – Mon-Fri 8.30am-3.00pm</li> <li>Hirers must follow the direction of DCC staff at all times</li> </ul> |  |  |  |
|------------------------------------------|------------------------------------------------------------------------------------------------------------------------------------------------------------------------------------------------------------------------------------------------------------------------------------------|--|--|--|
| Room Dimensions:                         | 263 sq metres                                                                                                                                                                                                                                                                            |  |  |  |
| Room Capacity:                           | People                                                                                                                                                                                                                                                                                   |  |  |  |
| Theatre Layout                           | 188                                                                                                                                                                                                                                                                                      |  |  |  |
| Banquet Layout                           | 132                                                                                                                                                                                                                                                                                      |  |  |  |
| Classroom Tables Layout                  | 24                                                                                                                                                                                                                                                                                       |  |  |  |
| Ехро                                     | 150                                                                                                                                                                                                                                                                                      |  |  |  |
| N.B Please see layout diagrams next page |                                                                                                                                                                                                                                                                                          |  |  |  |

## **Venue Snapshot Dougherty Community Centre – Auditorium and Extension**

Auditorium and Extension image Clear floor space Active Layout

**Suggested Banquet Layout** 

**Suggested Classroom Layout** 

**Suggested Theatre Layout** 