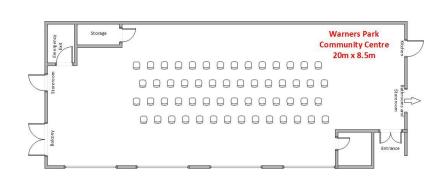

## **Venue Snapshot Warners Park Community Centre**

| Special Conditions:                      | No alcohol permitted<br>No social functions permitted |  |  |  |
|------------------------------------------|-------------------------------------------------------|--|--|--|
| Room Dimensions:                         | 20m x 8.5m                                            |  |  |  |
| Room Capacity:                           | People                                                |  |  |  |
| Theatre Layout                           | 60                                                    |  |  |  |
| Classroom Layout                         | 60                                                    |  |  |  |
| Active Class                             | 30                                                    |  |  |  |
| Standing                                 | 60                                                    |  |  |  |
| N.B Please see layout diagrams next page |                                                       |  |  |  |

## **Standing/Active Layout**

**Theatre Layout** 

**Classroom Layout** 

**Meeting Layout** 