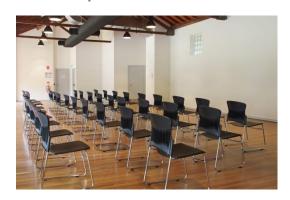

## **Venue Snapshot Warners Park Community Centre**

| Special Conditions:                      | No alcohol permitted<br>No social functions permitted |  |  |  |
|------------------------------------------|-------------------------------------------------------|--|--|--|
| Room Dimensions:                         | 20m x 8.5m                                            |  |  |  |
| Room Capacity:                           | People                                                |  |  |  |
| Theatre Layout                           | 60                                                    |  |  |  |
| Classroom Layout                         | 60                                                    |  |  |  |
| Active Class                             | 30                                                    |  |  |  |
| Standing                                 | 60                                                    |  |  |  |
| N.B Please see layout diagrams next page |                                                       |  |  |  |

## **Standing/Active Layout**

**Theatre Layout** 

**Classroom Layout** 

**Meeting Layout** 