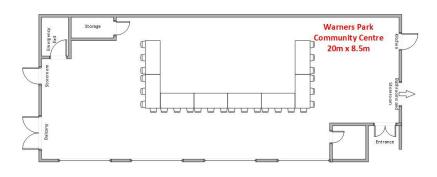

## **Venue Snapshot Warners Park Community Centre**

| Special Conditions:                      | No alcohol permitted<br>No social functions permitted |  |  |  |
|------------------------------------------|-------------------------------------------------------|--|--|--|
| Room Dimensions:                         | 20m x 8.5m                                            |  |  |  |
| Room Capacity:                           | People                                                |  |  |  |
| Theatre Layout                           | 60                                                    |  |  |  |
| Classroom Layout                         | 60                                                    |  |  |  |
| Active Class                             | 30                                                    |  |  |  |
| Standing                                 | 60                                                    |  |  |  |
| N.B Please see layout diagrams next page |                                                       |  |  |  |

## **Standing/Active Layout**

**Theatre Layout** 

**Classroom Layout** 

**Meeting Layout** 