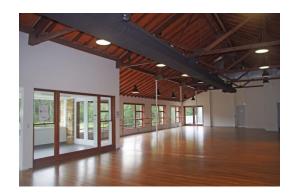

## **Venue Snapshot Warners Park Community Centre**

| Special Conditions:                      | No alcohol permitted<br>No social functions permitted |  |  |  |
|------------------------------------------|-------------------------------------------------------|--|--|--|
| Room Dimensions:                         | 20m x 8.5m                                            |  |  |  |
| Room Capacity:                           | People                                                |  |  |  |
| Theatre Layout                           | 60                                                    |  |  |  |
| Classroom Layout                         | 60                                                    |  |  |  |
| Active Class                             | 30                                                    |  |  |  |
| Standing                                 | 60                                                    |  |  |  |
| N.B Please see layout diagrams next page |                                                       |  |  |  |