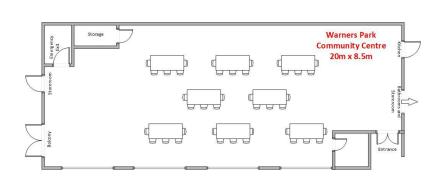

## **Venue Snapshot Warners Park Community Centre**

| Special Conditions:                      | No alcohol permitted<br>No social functions permitted |  |  |  |
|------------------------------------------|-------------------------------------------------------|--|--|--|
| Room Dimensions:                         | 20m x 8.5m                                            |  |  |  |
| Room Capacity:                           | People                                                |  |  |  |
| Theatre Layout                           | 60                                                    |  |  |  |
| Classroom Layout                         | 60                                                    |  |  |  |
| Active Class                             | 30                                                    |  |  |  |
| Standing                                 | 60                                                    |  |  |  |
| N.B Please see layout diagrams next page |                                                       |  |  |  |

## **Standing/Active Layout**

**Theatre Layout** 

**Classroom Layout** 

**Meeting Layout** 