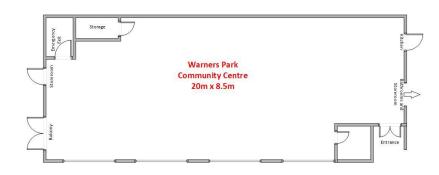

## **Venue Snapshot Warners Park Community Centre**

| Special Conditions:                      | No alcohol permitted<br>No social functions permitted |  |  |  |
|------------------------------------------|-------------------------------------------------------|--|--|--|
| Room Dimensions:                         | 20m x 8.5m                                            |  |  |  |
| Room Capacity:                           | People                                                |  |  |  |
| Theatre Layout                           | 60                                                    |  |  |  |
| Classroom Layout                         | 60                                                    |  |  |  |
| Active Class                             | 30                                                    |  |  |  |
| Standing                                 | 60                                                    |  |  |  |
| N.B Please see layout diagrams next page |                                                       |  |  |  |

## **Standing/Active Layout**

**Theatre Layout** 

**Classroom Layout** 

**Meeting Layout** 