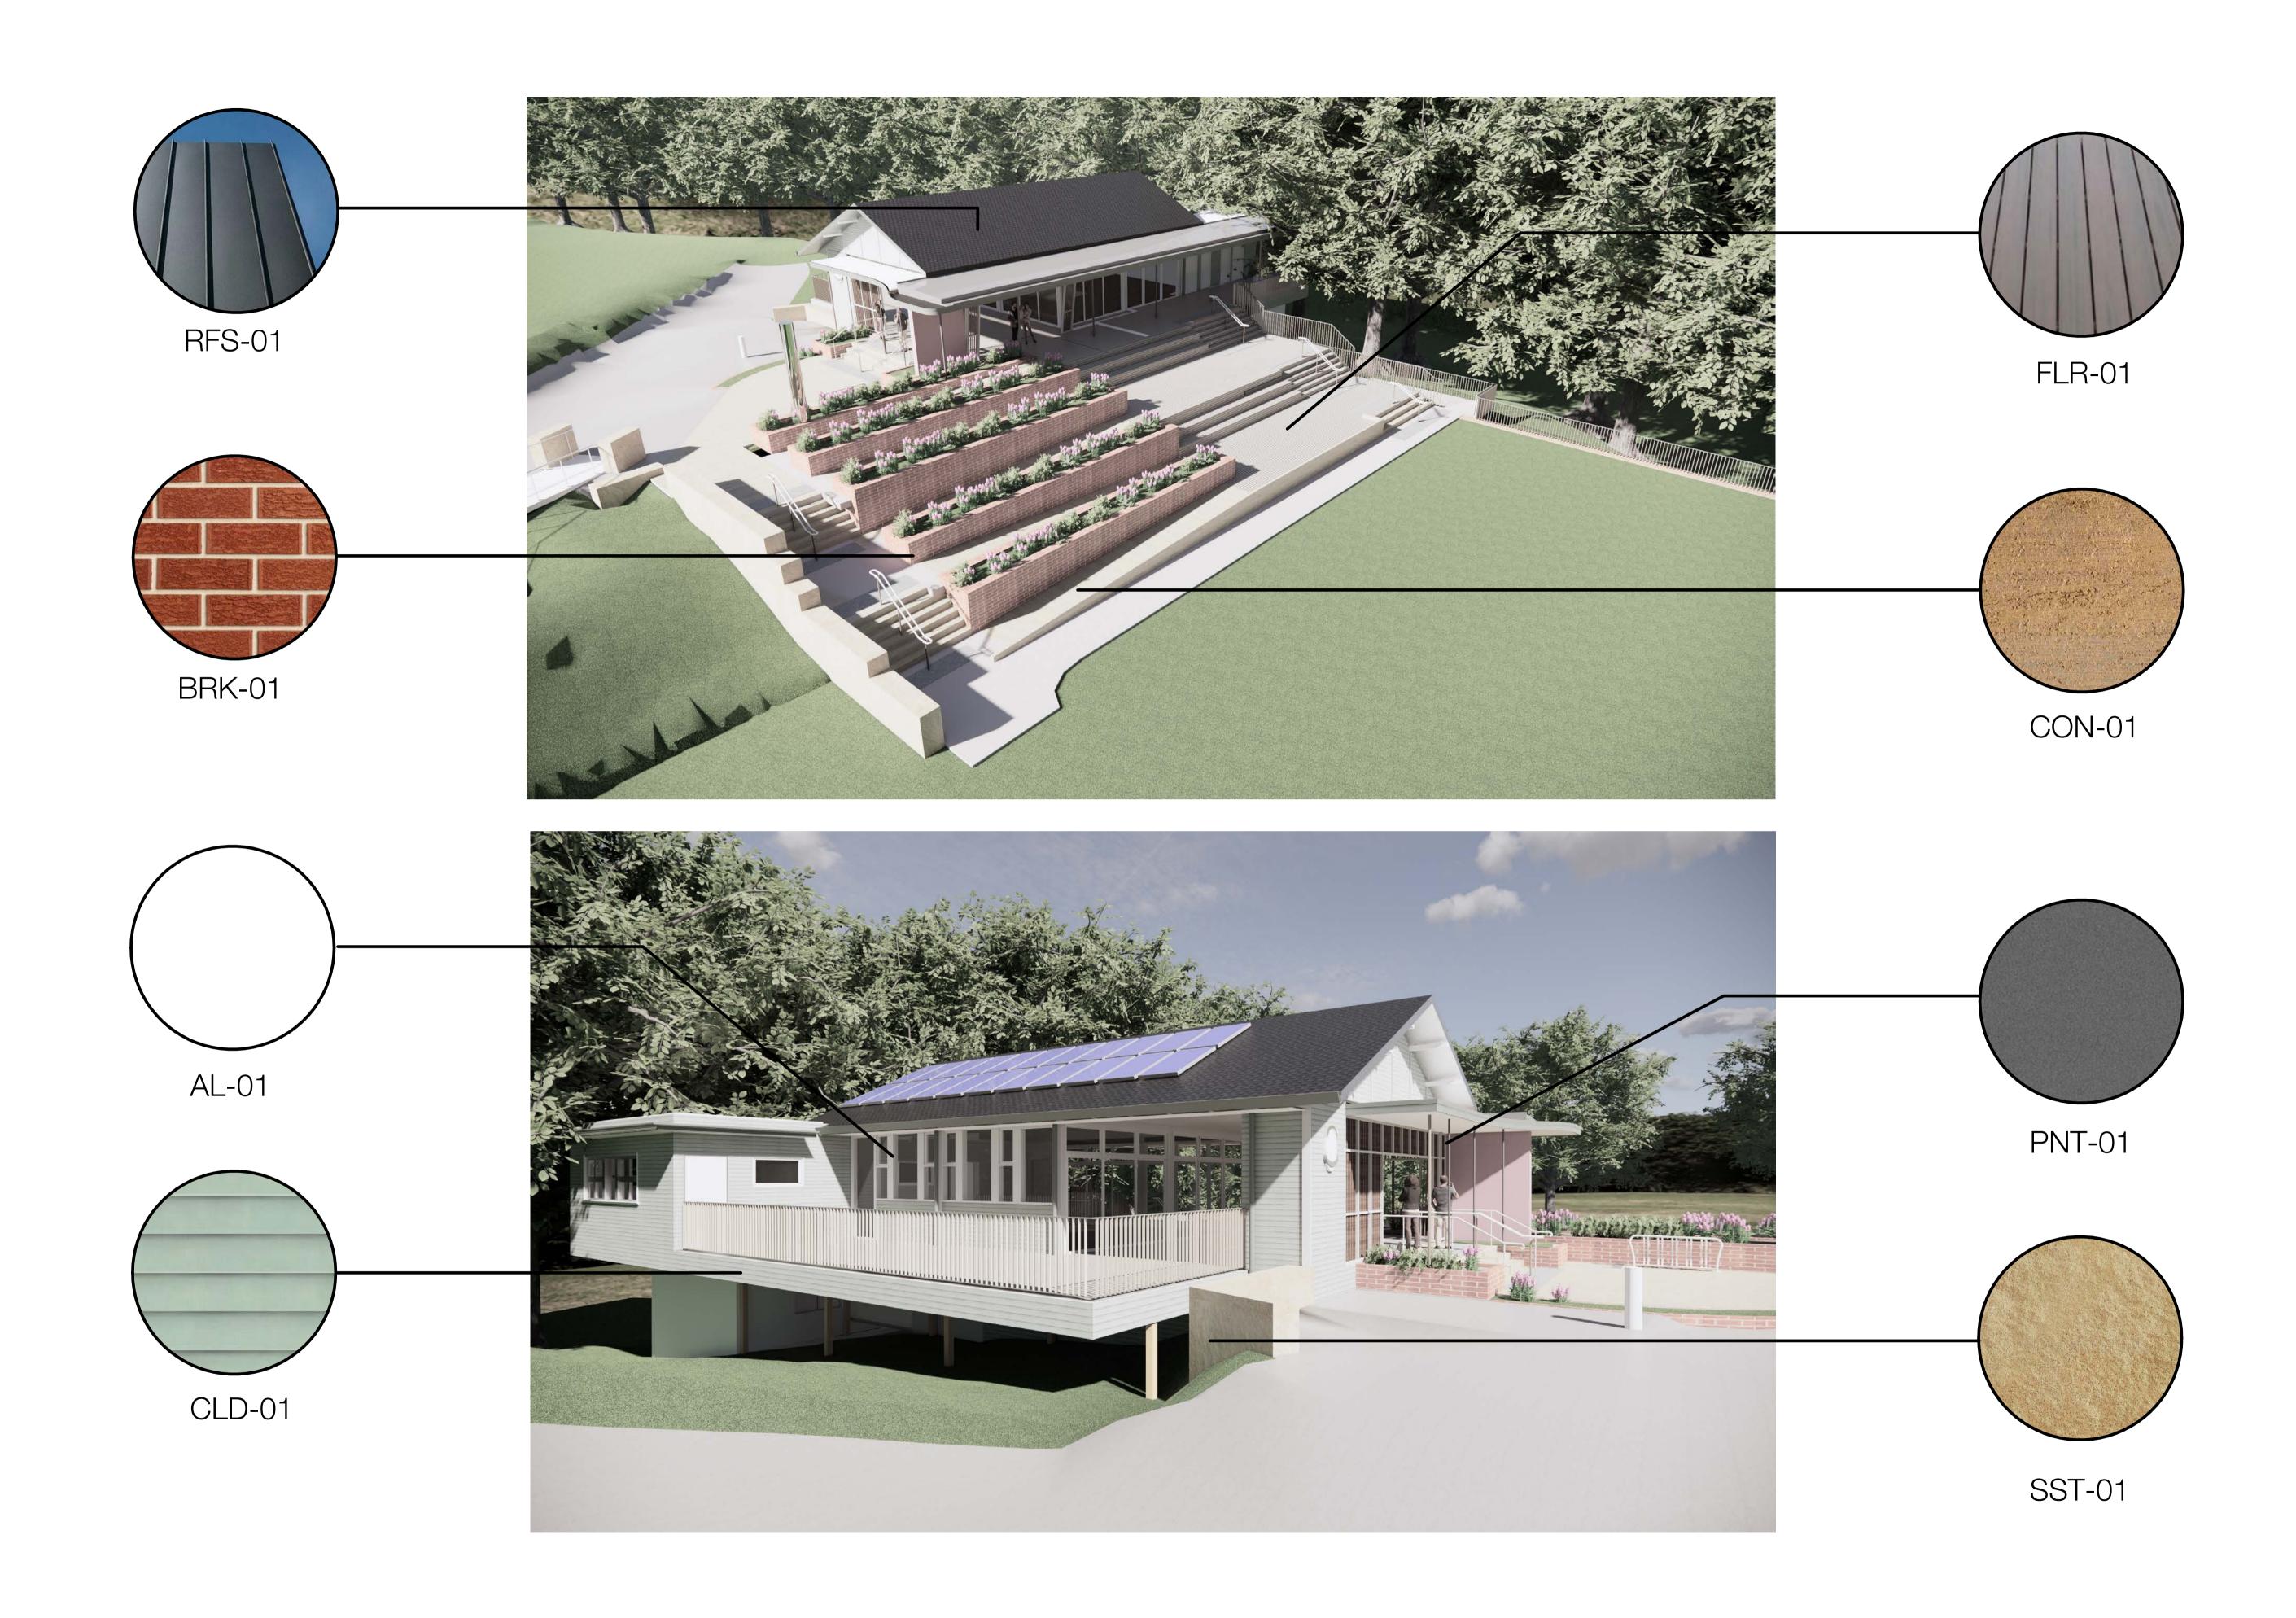

EXTERNAL FINISHES AL-01 Anodised aluminium glazing frames. Colour: Universal anodisus 'Satin Silver Grey' BRK-01 Textured red face brick to match existing brickwork CLD-01 Non-combustible external FC Cladding with horizontal grooved joints CON-01 Pigmented in-situ concrete to match existing concrete FLR-01 Flame shield composite decking, Colour: Blackbean GLS-01 Clear laminated safety glass PNT-01 M10 mid-grey paint to columns RFS-01 Insulated metal deck roof & gutters SST-01 Sandstone Block