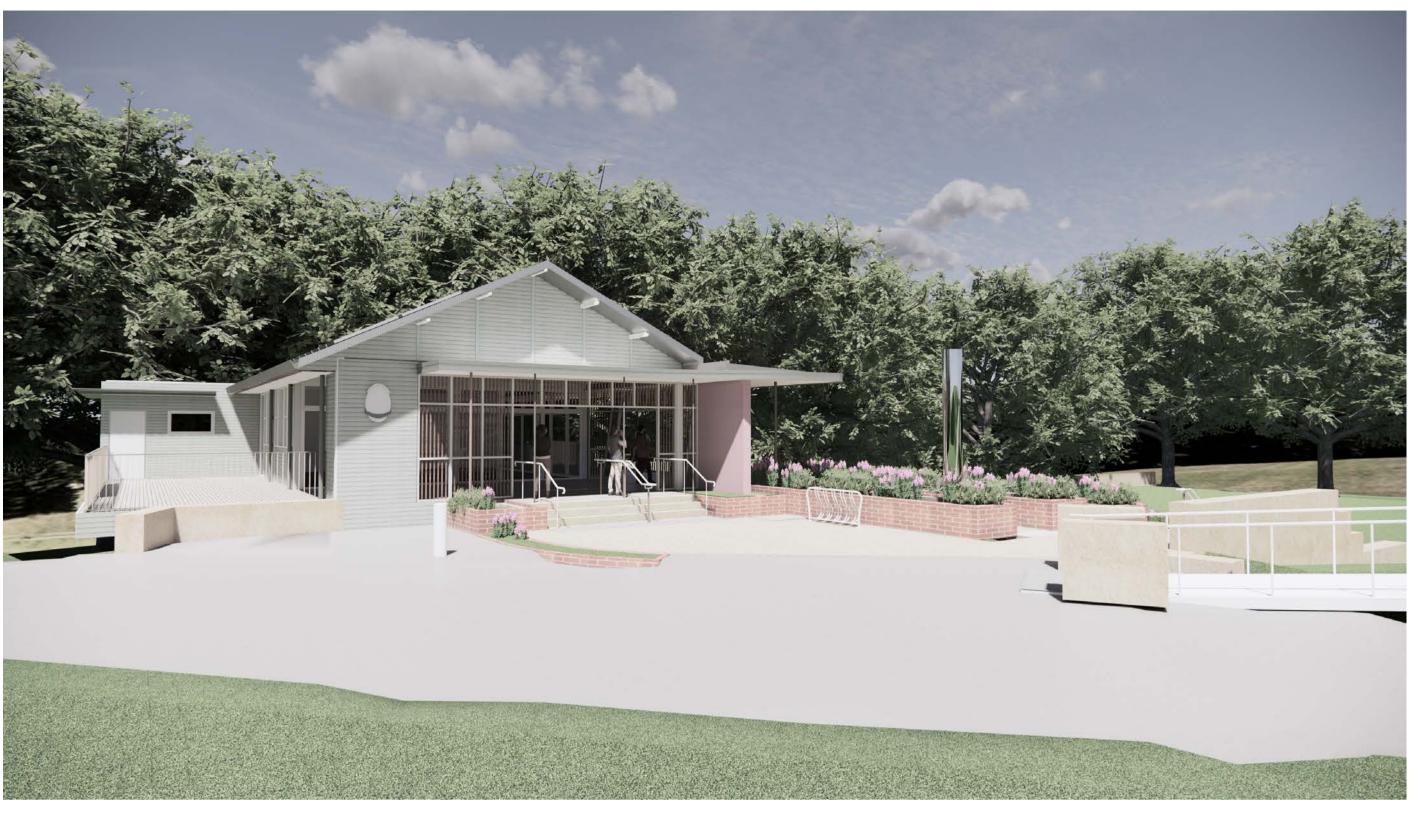

Fig.01\_Approach from Burra Road

Fig.03\_Elevational view from existing playground

| Rev | v Date     | Revision                             | Ву  | Chk. |
|-----|------------|--------------------------------------|-----|------|
|     |            |                                      |     |      |
| 1   | 2020/12/08 | DA - FOR INFORMATION                 | JB  | CM   |
| 2   | 2020/12/15 | DA - FOR COUNCIL REVIEW              | JB  | CM   |
| 3   | 2020/12/17 | ISSUE FOR DA APPROVAL                | JB  | CM   |
| 4   | 2021/04/14 | DRIVEWAY WIDTH & ACCESSIBLE DROP-OFF | JB  | JB   |
| 5   | 2021/05/14 | DRIVEWAY KERB & SIGNAGE              | JB  | JG   |
| 6   | 2021/07/20 | DA CONDITIONS                        | JB  | JG   |
| 7   | 12.11.2021 | SECTION 4.55                         | JMT | JG   |
|     |            |                                      |     |      |
|     |            |                                      |     |      |