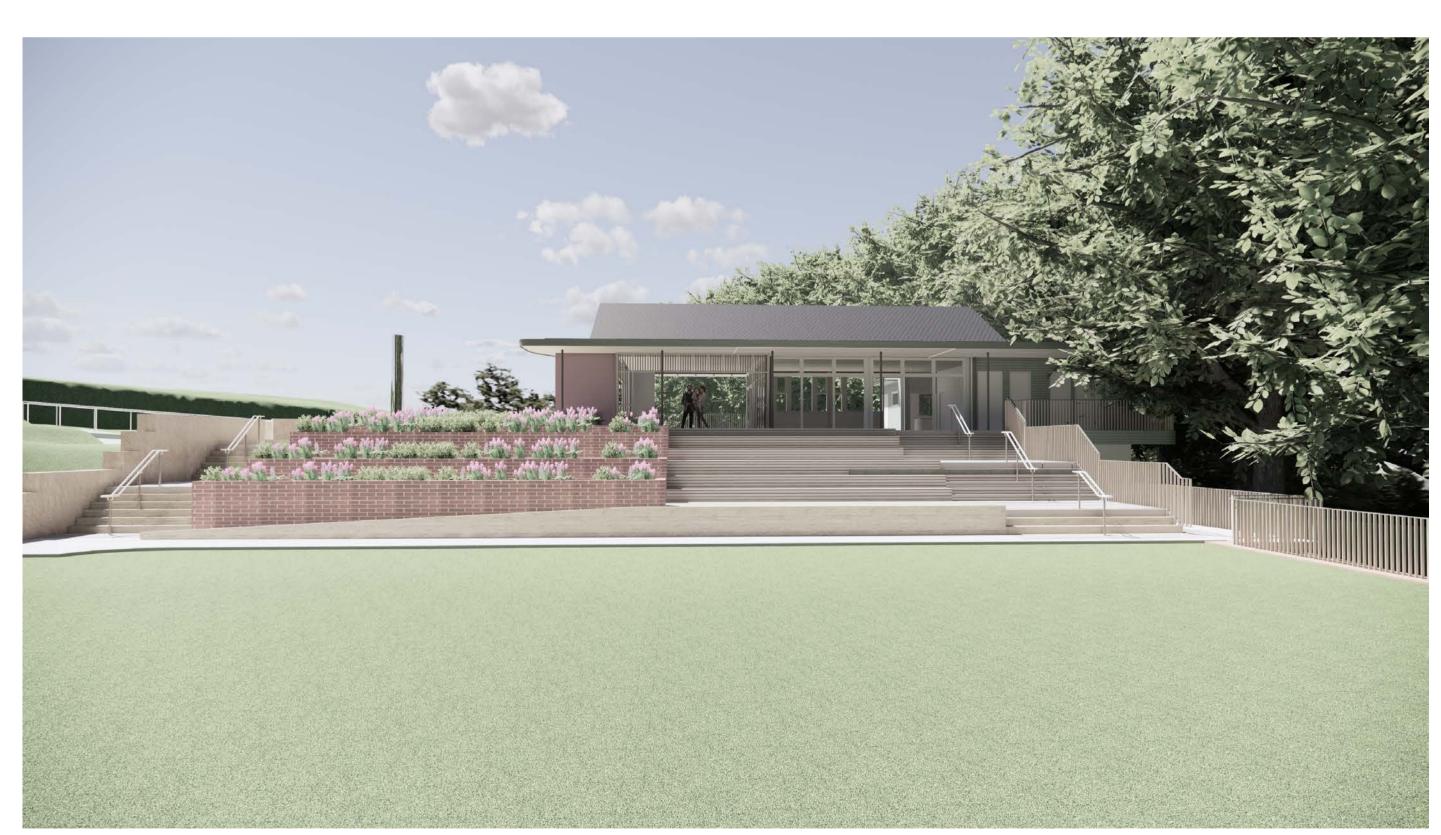

Fig.01\_Approach from Burra Road

Fig.03\_Elevational view from existing playground

| Rev | v Date     | Revision                             | Ву  | Chk. |
|-----|------------|--------------------------------------|-----|------|
|     |            |                                      |     |      |
| 1   | 2020/12/08 | DA - FOR INFORMATION                 | JB  | CM   |
| 2   | 2020/12/15 | DA - FOR COUNCIL REVIEW              | JB  | CM   |
| 3   | 2020/12/17 | ISSUE FOR DA APPROVAL                | JB  | CM   |
| 4   | 2021/04/14 | DRIVEWAY WIDTH & ACCESSIBLE DROP-OFF | JB  | JB   |
| 5   | 2021/05/14 | DRIVEWAY KERB & SIGNAGE              | JB  | JG   |
| 6   | 2021/07/20 | DA CONDITIONS                        | JB  | JG   |
| 7   | 12.11.2021 | SECTION 4.55                         | JMT | JG   |
|     |            |                                      |     |      |
|     |            |                                      |     |      |

Fig.02\_View from community garden

Fig.04\_Perspective from existing playground

| Project                     |  |
|-----------------------------|--|
| Artarmon Parklands Pavilion |  |
| 1A Burra Road               |  |
| Artarmon, NSW, 2064         |  |
| Drawing Name                |  |
| 3D Perspectives             |  |