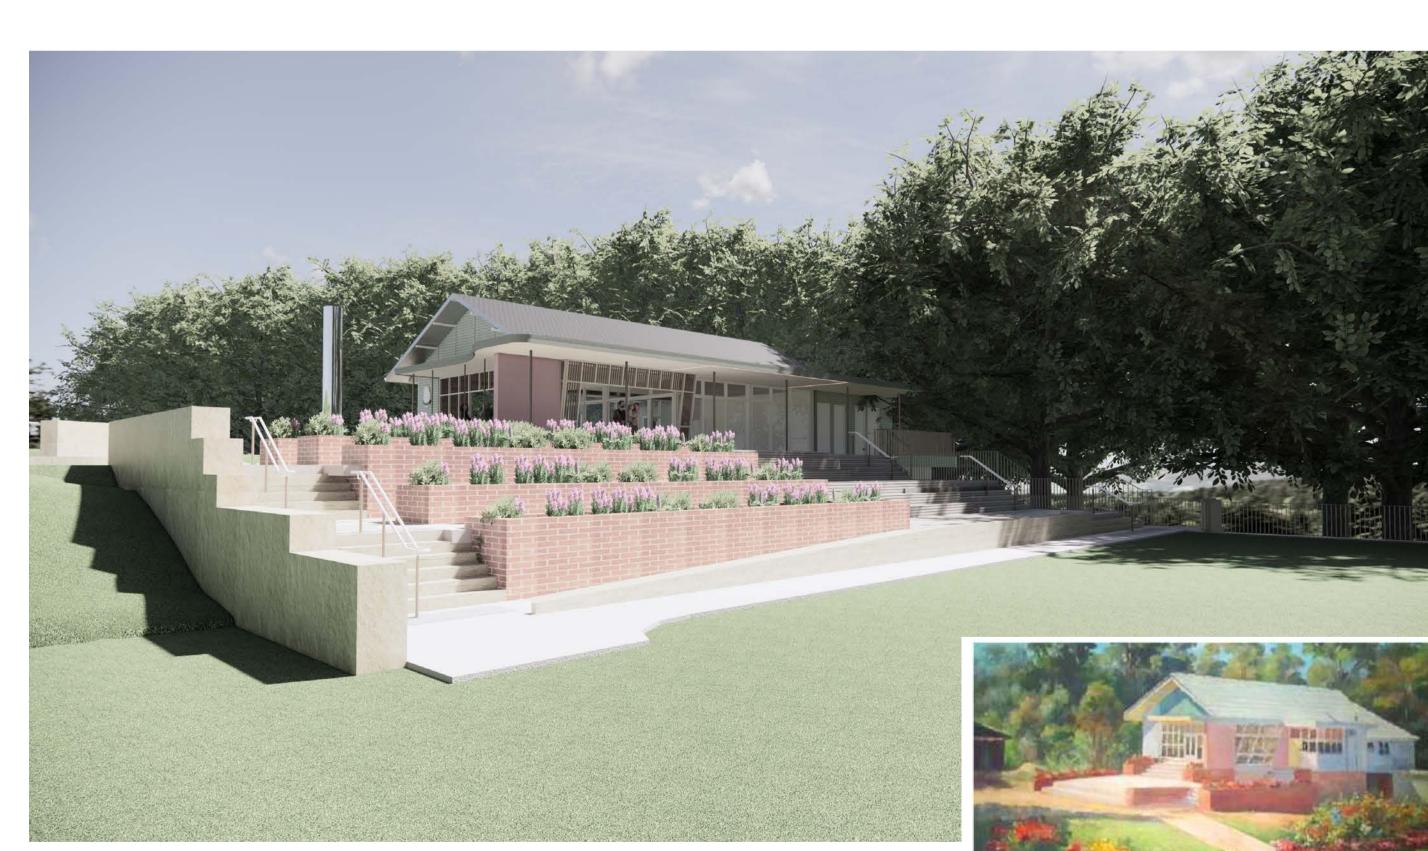

Fig.02\_View from community garden

Fig.04\_Perspective from existing playground

| Project                     |  |
|-----------------------------|--|
| Artarmon Parklands Pavilion |  |
| 1A Burra Road               |  |
| Artarmon, NSW, 2064         |  |
| Drawing Name                |  |
| 3D Perspectives             |  |

12.11.2021

SJB Architects
L2, 490 Crown St
Surry Hills NSW
2010 Australia
T 61 2 9380 9911
www.sjb.com.au

Painting by Alexandra Asovtseff (1958)