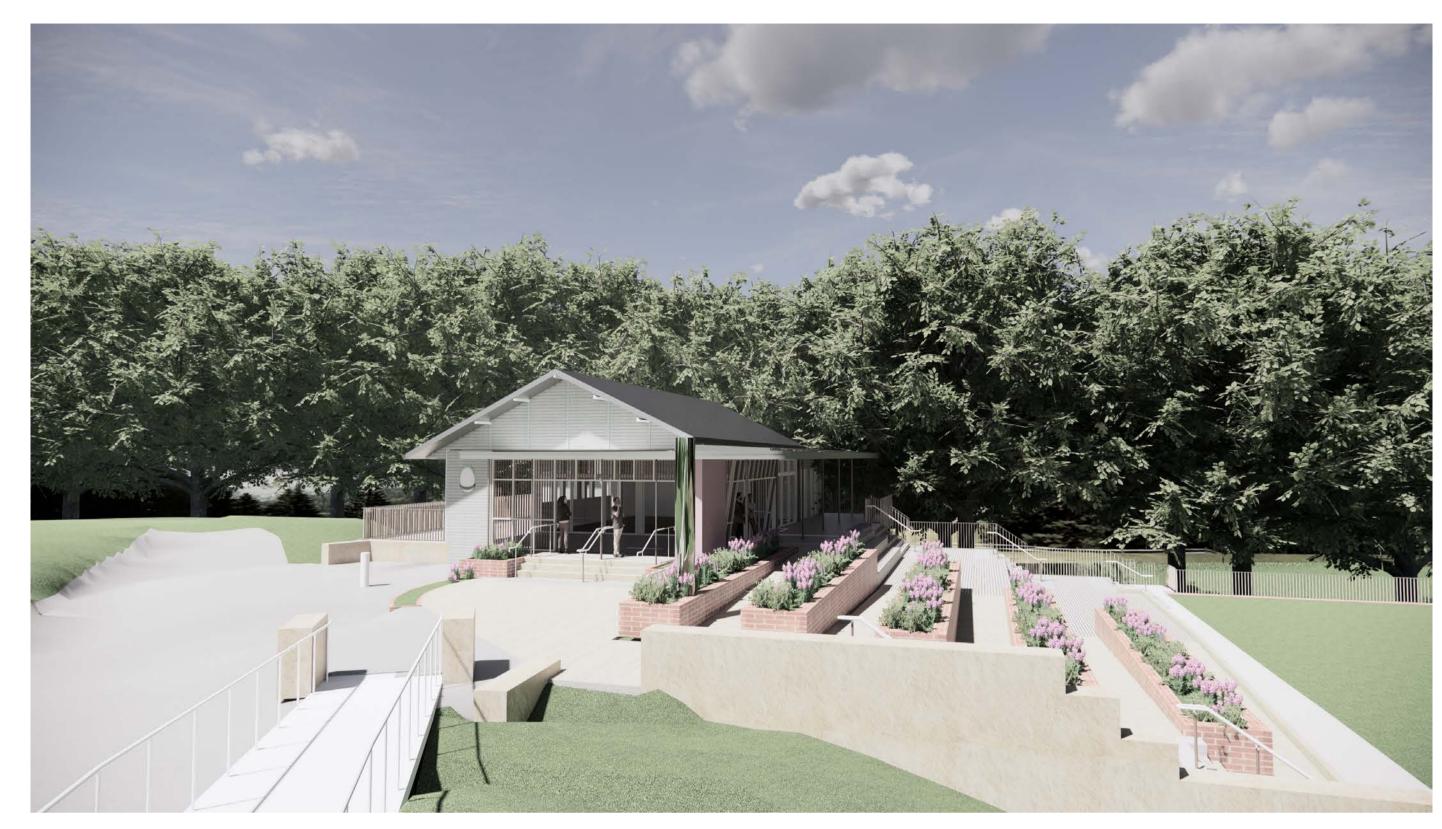

Fig.01\_Approach from Burra Road

Fig.03\_Elevational view from existing playground

| Rev | v Date     | Revision                             | Ву  | Chk. |
|-----|------------|--------------------------------------|-----|------|
|     |            |                                      |     |      |
| 1   | 2020/12/08 | DA - FOR INFORMATION                 | JB  | CM   |
| 2   | 2020/12/15 | DA - FOR COUNCIL REVIEW              | JB  | CM   |
| 3   | 2020/12/17 | ISSUE FOR DA APPROVAL                | JB  | CM   |
| 4   | 2021/04/14 | DRIVEWAY WIDTH & ACCESSIBLE DROP-OFF | JB  | JB   |
| 5   | 2021/05/14 | DRIVEWAY KERB & SIGNAGE              | JB  | JG   |
| 6   | 2021/07/20 | DA CONDITIONS                        | JB  | JG   |
| 7   | 12.11.2021 | SECTION 4.55                         | JMT | JG   |
|     |            |                                      |     |      |
|     |            |                                      |     |      |

Fig.02\_View from community garden

Fig.04\_Perspective from existing playground

| Project                     |  |
|-----------------------------|--|
| Artarmon Parklands Pavilion |  |
| 1A Burra Road               |  |
| Artarmon, NSW, 2064         |  |
| Drawing Name                |  |
| 3D Perspectives             |  |