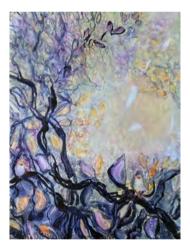

## **Art Space on The Concourse**

My mangrove works have multiple layers of pigment, run across the canvas in different directions. I often paint the canvases flat on the ground, drip pigment from different heights, then lift and turn the works as the paint forms random patterns and colour combinations. This experimental process can be quite random, but often produces unexpected and highly distinctive works that are almost impossible to replicate.