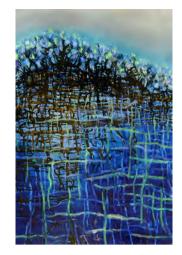

## **Art Space on The Concourse**

My mangrove works have multiple layers of pigment, run across the canvas in different directions. I often paint the canvases flat on the ground, drip pigment from different heights, then lift and turn the works as the paint forms random patterns and colour combinations. This experimental process can be quite random, but often produces unexpected and highly distinctive works that are almost impossible to replicate.