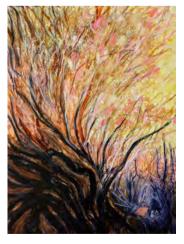

## **Art Space on The Concourse**

My mangrove works have multiple layers of pigment, run across the canvas in different directions. I often paint the canvases flat on the ground, drip pigment from different heights, then lift and turn the works as the paint forms random patterns and colour combinations. This experimental process can be quite random, but often produces unexpected and highly distinctive works that are almost impossible to replicate.