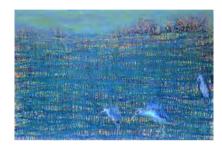

## **Art Space on The Concourse**

My mangrove works have multiple layers of pigment, run across the canvas in different directions. I often paint the canvases flat on the ground, drip pigment from different heights, then lift and turn the works as the paint forms random patterns and colour combinations. This experimental process can be quite random, but often produces unexpected and highly distinctive works that are almost impossible to replicate.

1. *Feeding Time*, 2020 Oil on canvas, 102x 152 cm \$3500

2. **Snow White And The Wren**, 2020 Oil on canvas 76 x 102 cm \$1700

3. *The Blue Heron*, 2021 Oil on canvas 91 x102 cm \$2750

4. *Noir Nomads*, 2020 Oil on canvas 102 x 102 cm \$2400