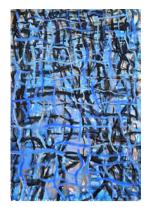

## **Art Space on The Concourse**

My mangrove works have multiple layers of pigment, run across the canvas in different directions. I often paint the canvases flat on the ground, drip pigment from different heights, then lift and turn the works as the paint forms random patterns and colour combinations. This experimental process can be quite random, but often produces unexpected and highly distinctive works that are almost impossible to replicate.

1. *Feeding Time*, 2020 Oil on canvas, 102x 152 cm \$3500

2. **Snow White And The Wren**, 2020 Oil on canvas 76 x 102 cm \$1700

3. *The Blue Heron*, 2021 Oil on canvas 91 x102 cm \$2750

4. *Noir Nomads*, 2020 Oil on canvas 102 x 102 cm \$2400

5. *Mangrove Mosaic*, 2021 Oil on canvas 91 x 91 cm \$2100

6. *Heronsx4*, 2021 Oil on canvas 76 x 76 cm \$1500

7. **Big Fish**, 2021 Oil on canvas 91 x 91 cm \$2100

8. *Untouched*, 2020 Oil on canvas 102 x 76 cm \$1700

9.

*Moondance*, 2021 Oil on canvas 76 x 51 cm \$1000

10. *Mangrove Galaxy*, 2020 Oil on canvas 76 x 102 cm \$1700

11. *Little Women*, 2020 Oil on canvas 102 x 76 cm \$1700

12. *Nest*, 2020 Oil on canvas 102 x 76 cm \$1700

13. *Camouflage*, 2020 Oil on canvas 102 x 76 cm \$1700

14. *Summertime*, 2021 Oil on canvas 92 x 46 cm \$1200

16. *Dark Forest*, 2021 Oil on canvas 91 x 91 cm \$2100

17-25.
Unframed works on paper, 2021
Watercolour, ink and gauche on paper
62 x 40 cm
\$200 each