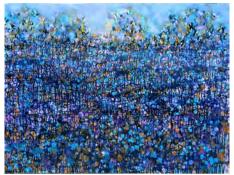

## **Art Space on The Concourse**

My mangrove works have multiple layers of pigment, run across the canvas in different directions. I often paint the canvases flat on the ground, drip pigment from different heights, then lift and turn the works as the paint forms random patterns and colour combinations. This experimental process can be quite random, but often produces unexpected and highly distinctive works that are almost impossible to replicate.