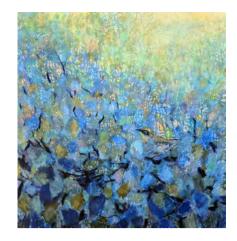

## **Art Space on The Concourse**

My mangrove works have multiple layers of pigment, run across the canvas in different directions. I often paint the canvases flat on the ground, drip pigment from different heights, then lift and turn the works as the paint forms random patterns and colour combinations. This experimental process can be quite random, but often produces unexpected and highly distinctive works that are almost impossible to replicate.