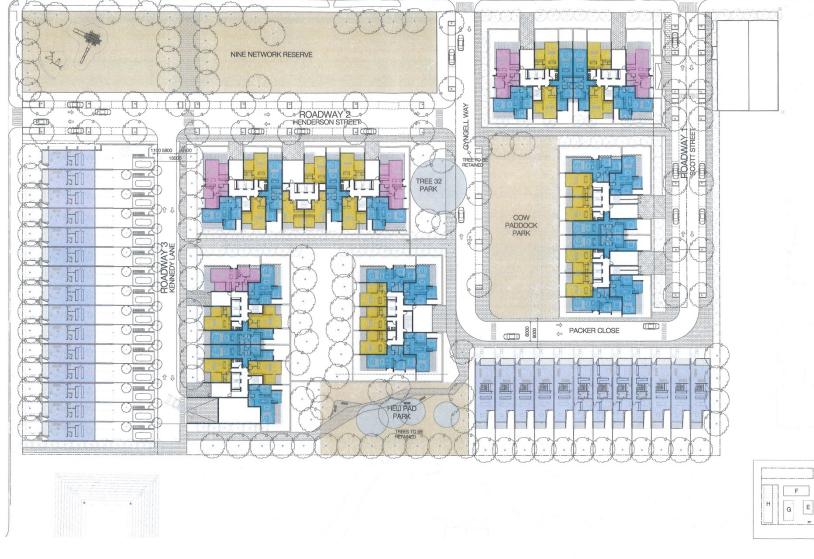

storeys | Between 4 and 12 storeys                         | 4 storeys                                        |  |  |
| Open Space        | 5,478m2                    | 7,017m2                                          | 1,539m2                                          |  |  |
| Car Spaces        | 500                        | 674                                              | 174                                              |  |  |
| Community benefit | Public open space          | Public open<br>space                             |                                                  |  |  |
|                   | S.94                       | S.94A<br>Voluntary<br>Planning<br>Agreement \$4m | S.94A<br>Voluntary<br>Planning<br>Agreement \$4m |  |  |

#### **Existing Concept Approval Drawing**



| In an unping service share give does not the section 1 gives the 3L-0 Antibiative<br>(Solid 1) is (all L2) and (a) is (a) is (a) is (a) AL-0 Antibiative, when all antibiative to the section 1<br>gives and the section of the<br>section of the section of the<br>section of the section of the<br>section of the section of the<br>section of the section of the<br>section of the section of the<br>section of the section of the<br>section of the section of the sect | Pair.         Data         Pairiage           00         9011132         Pair Sk Submission           01         1600132         PPH Submission |          | Rex, Outer Restation by Olix.<br>Of 15.12.14 Por Approval PL 3H34 | Age, Dake Ashabon By O | No, Rev. Oade Renision By Oak | Pav. Date Particin By Oth | Per Date Review. By c |