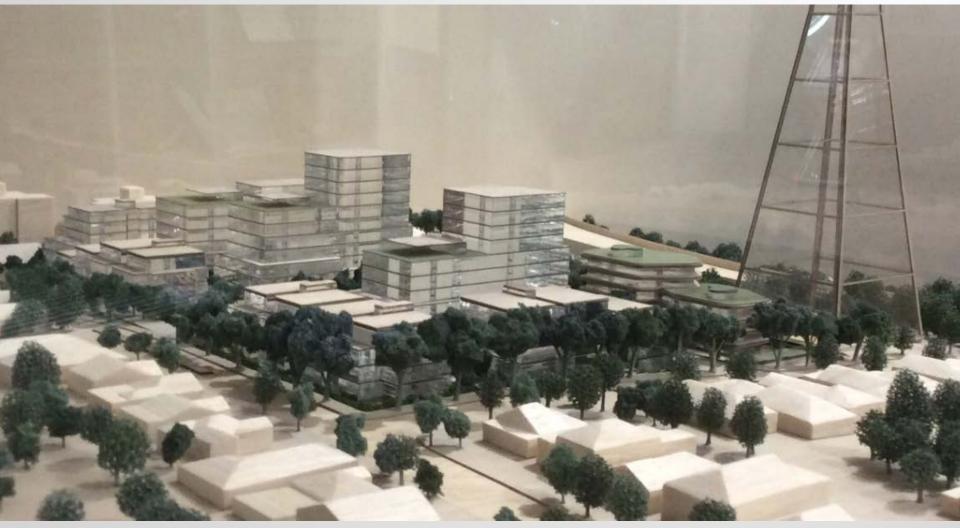

## The model

## **Comparison Table**

| Issue             | Approval                   | Proposed<br>Modification                         | Increase                                         |  |  |
|-------------------|----------------------------|--------------------------------------------------|--------------------------------------------------|--|--|
| Dwellings         | 400                        | 510                                              | 110                                              |  |  |
| Gross Floor Area  | 35,886 m2                  | 45,876 m2                                        | 9,990 m2                                         |  |  |
| Height            | Between 2 and<br>8 storeys | Between 4 and 12 storeys                         | 4 storeys                                        |  |  |
| Open Space        | 5,478m2                    | 7,017m2                                          | 1,539m2                                          |  |  |
| Car Spaces        | 500                        | 674                                              | 174                                              |  |  |
| Community benefit | Public open space          | Public open<br>space                             |                                                  |  |  |
|                   | S.94                       | S.94A<br>Voluntary<br>Planning<br>Agreement \$4m | S.94A<br>Voluntary<br>Planning<br>Agreement \$4m |  |  |

## **Proposed Modification Site Layout**