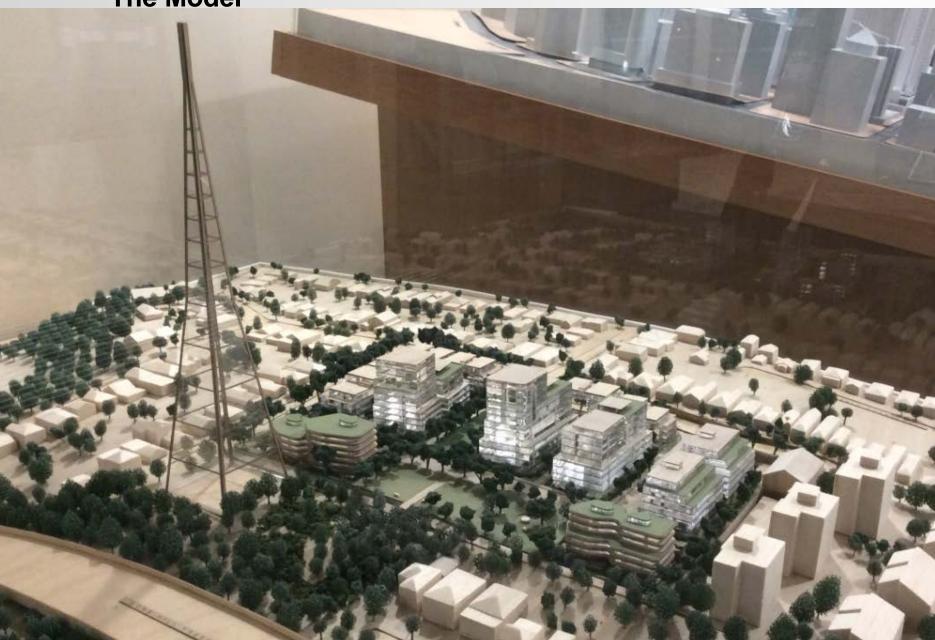

## **The Model**

## **Comparison Table**

| Issue             | Approval                   | Proposed<br>Modification                         | Increase                                         |  |  |
|-------------------|----------------------------|--------------------------------------------------|--------------------------------------------------|--|--|
| Dwellings         | 400                        | 510                                              | 110                                              |  |  |
| Gross Floor Area  | 35,886 m2                  | 45,876 m2                                        | 9,990 m2                                         |  |  |
| Height            | Between 2 and<br>8 storeys | Between 4 and 12 storeys                         | 4 storeys                                        |  |  |
| Open Space        | 5,478m2                    | 7,017m2                                          | 1,539m2                                          |  |  |
| Car Spaces        | 500                        | 674                                              | 174                                              |  |  |
| Community benefit | Public open space          | Public open<br>space                             |                                                  |  |  |
|                   | S.94                       | S.94A<br>Voluntary<br>Planning<br>Agreement \$4m | S.94A<br>Voluntary<br>Planning<br>Agreement \$4m |  |  |

## **Proposed Modification Site Layout**