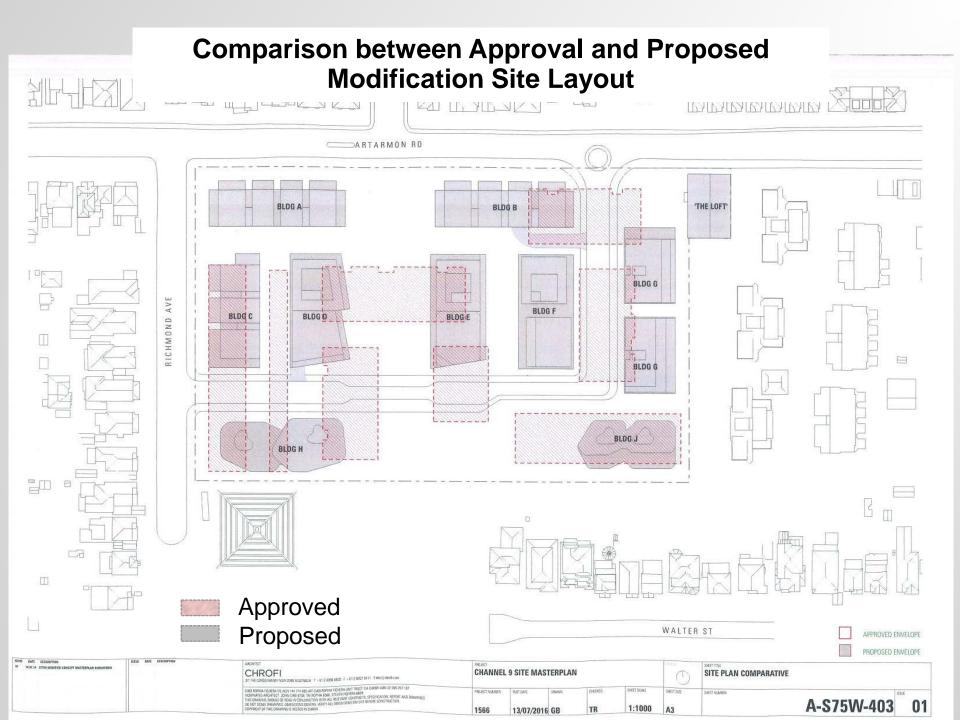

## **Comparison Table**

| Issue             | Approval                   | Proposed<br>Modification                         | Increase                                         |  |  |
|-------------------|----------------------------|--------------------------------------------------|--------------------------------------------------|--|--|
| Dwellings         | 400                        | 510                                              | 110                                              |  |  |
| Gross Floor Area  | 35,886 m2                  | 45,876 m2                                        | 9,990 m2                                         |  |  |
| Height            | Between 2 and<br>8 storeys | Between 4 and 12 storeys                         | 4 storeys                                        |  |  |
| Open Space        | 5,478m2                    | 7,017m2                                          | 1,539m2                                          |  |  |
| Car Spaces        | 500                        | 674                                              | 174                                              |  |  |
| Community benefit | Public open space          | Public open<br>space                             |                                                  |  |  |
|                   | S.94                       | S.94A<br>Voluntary<br>Planning<br>Agreement \$4m | S.94A<br>Voluntary<br>Planning<br>Agreement \$4m |  |  |

## **Proposed Modification Site Layout**