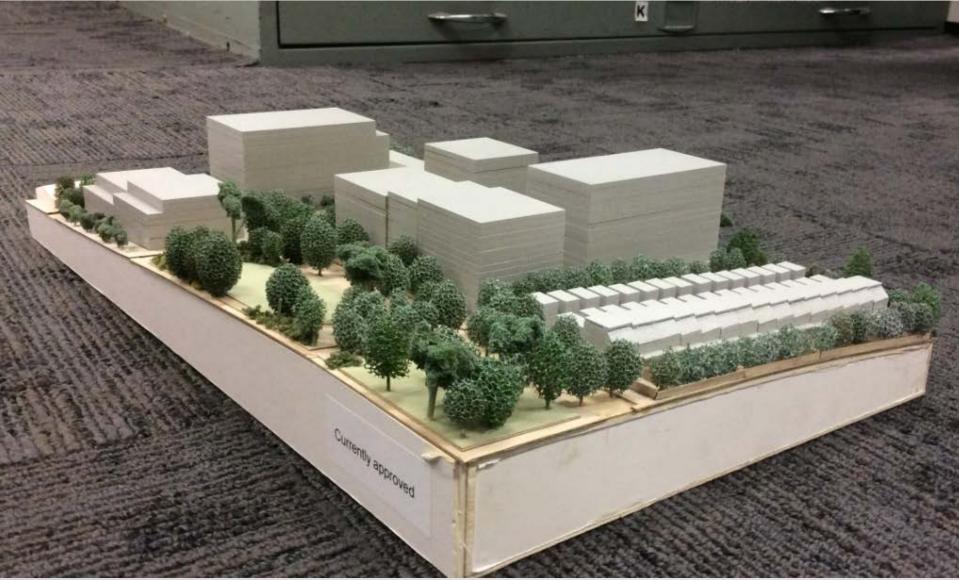

## The model

## **Comparison Table**

| Issue             | Approval                   | Proposed<br>Modification                         | Increase                                         |  |  |
|-------------------|----------------------------|--------------------------------------------------|--------------------------------------------------|--|--|
| Dwellings         | 400                        | 510                                              | 110                                              |  |  |
| Gross Floor Area  | 35,886 m2                  | 45,876 m2                                        | 9,990 m2                                         |  |  |
| Height            | Between 2 and<br>8 storeys | Between 4 and 12 storeys                         | 4 storeys                                        |  |  |
| Open Space        | 5,478m2                    | 7,017m2                                          | 1,539m2                                          |  |  |
| Car Spaces        | 500                        | 674                                              | 174                                              |  |  |
| Community benefit | Public open space          | Public open<br>space                             |                                                  |  |  |
|                   | S.94                       | S.94A<br>Voluntary<br>Planning<br>Agreement \$4m | S.94A<br>Voluntary<br>Planning<br>Agreement \$4m |  |  |