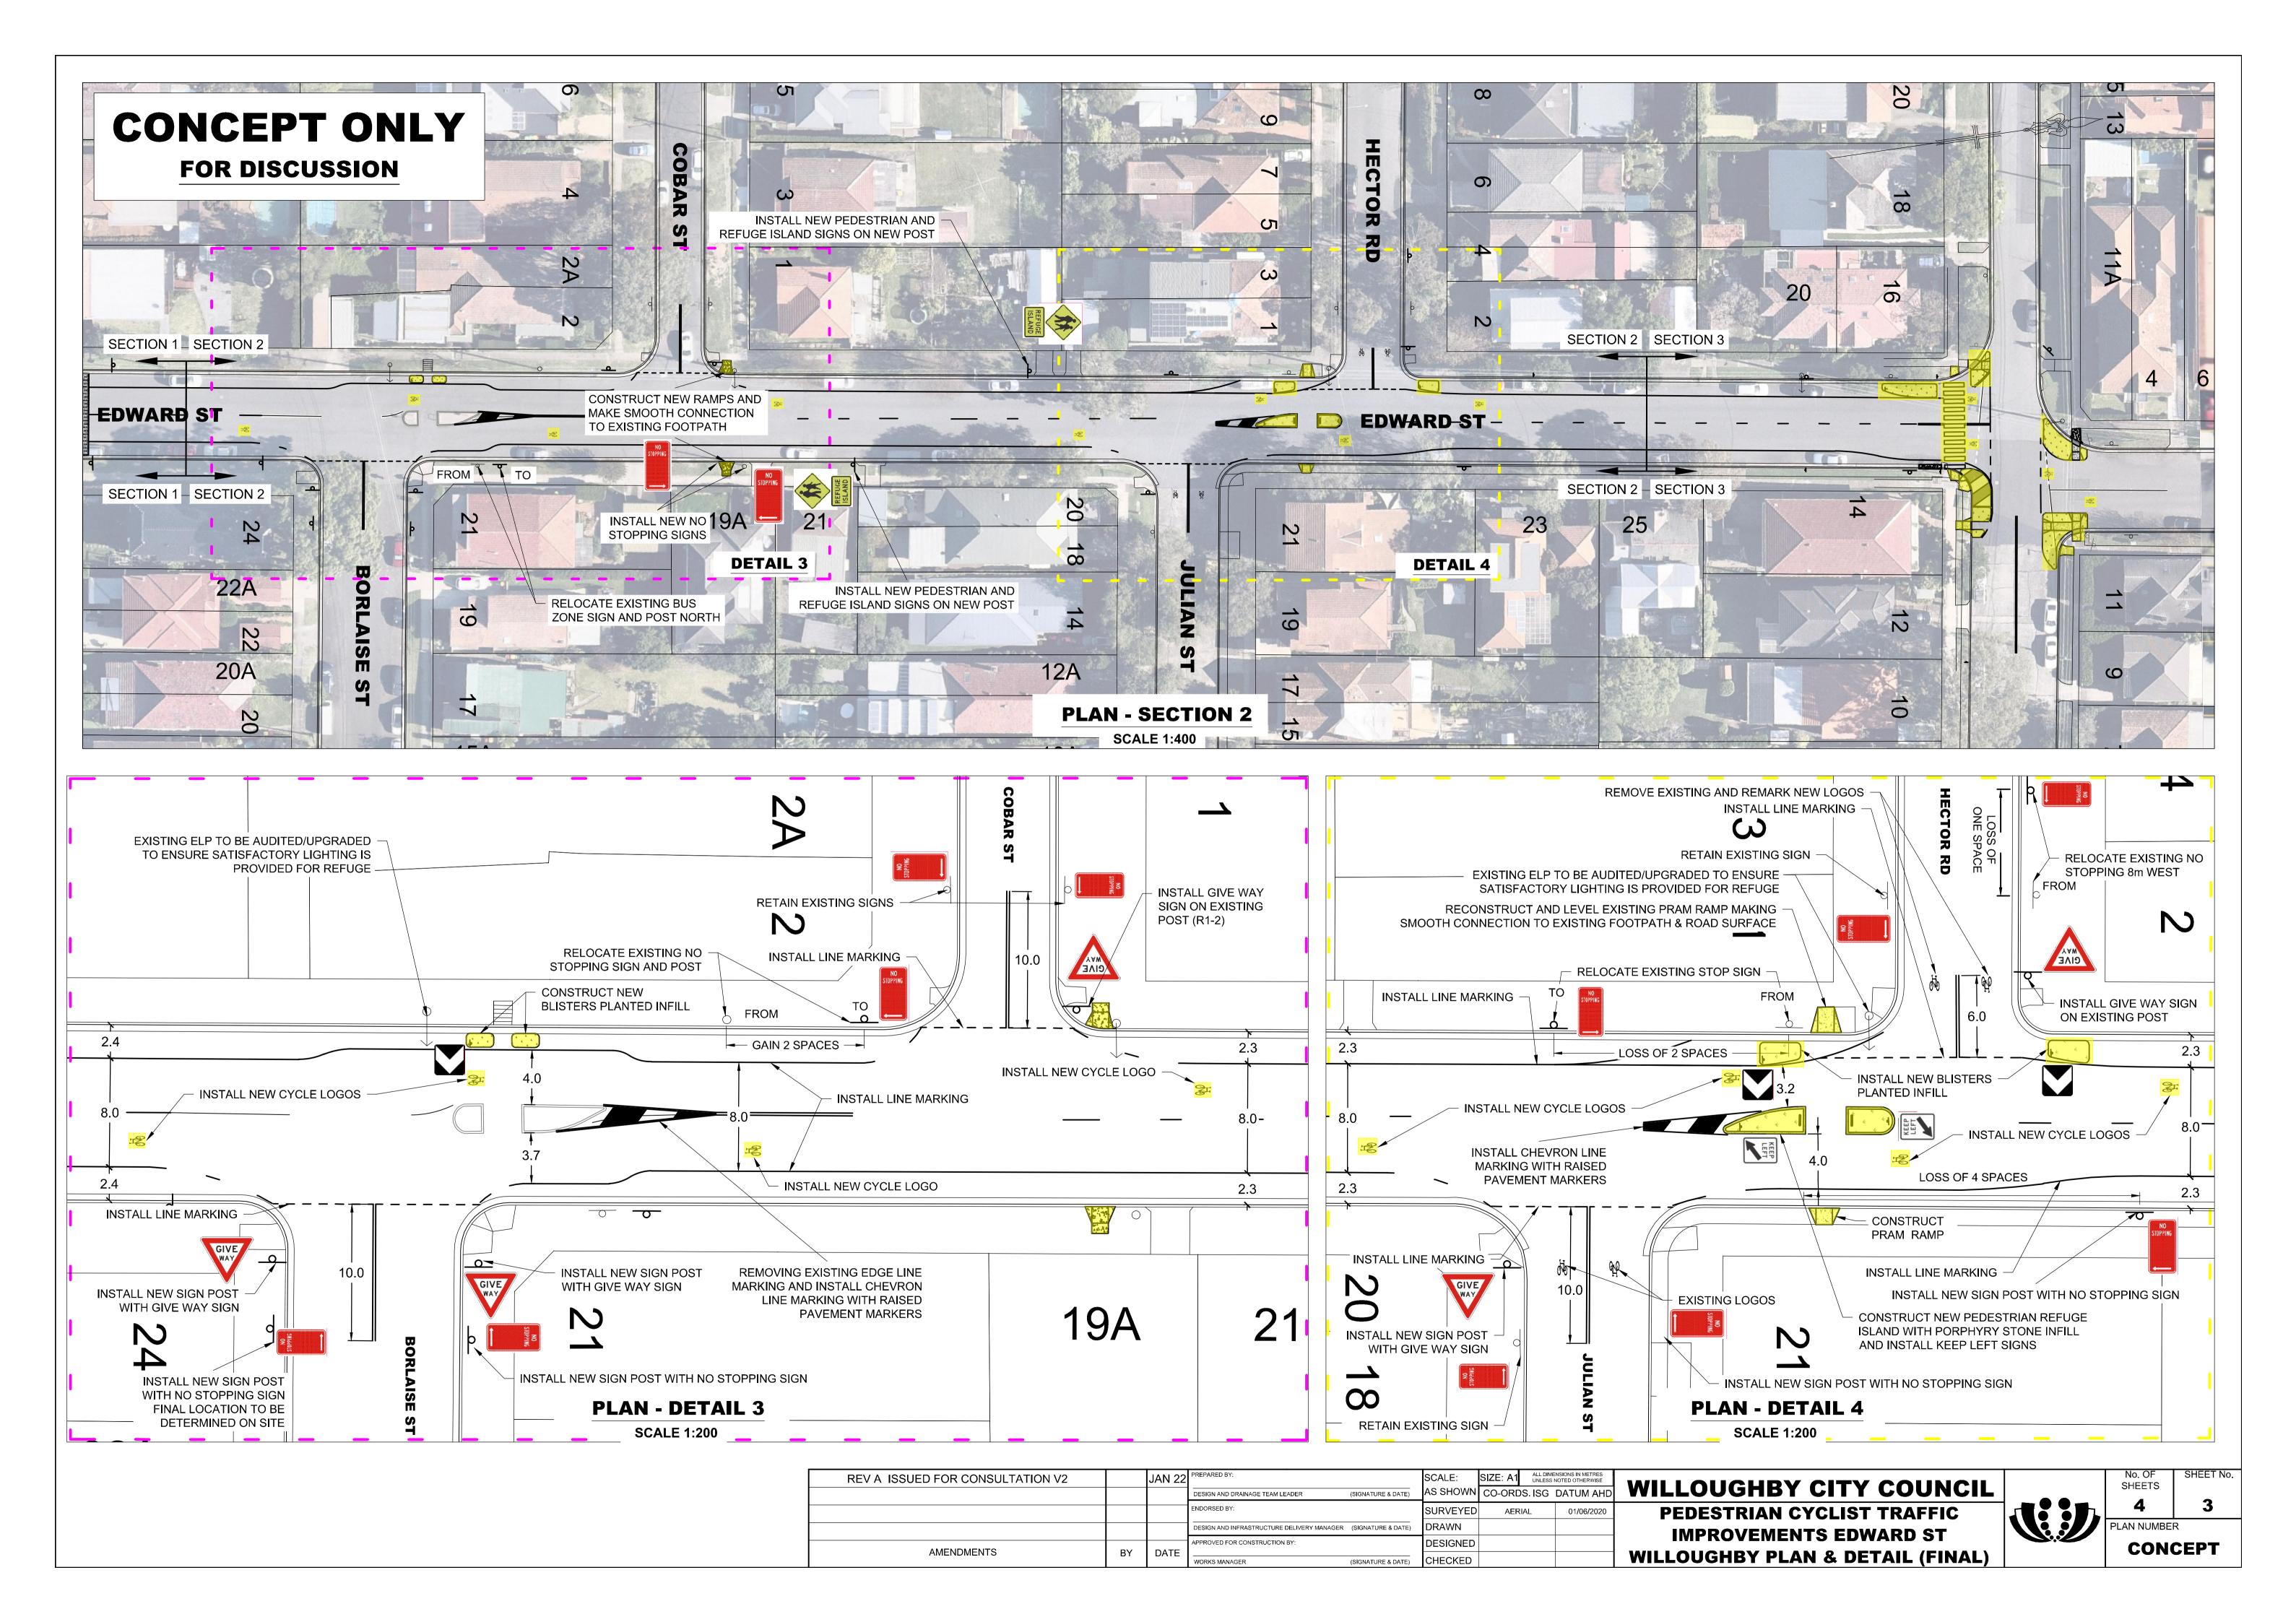

WILLOUGHBY CITY COUNCIL

PEDESTRIAN CYCLIST TRAFFIC

IMPROVEMENTS EDWARD ST

WILLOUGHBY PLAN & DETAIL (FINAL)