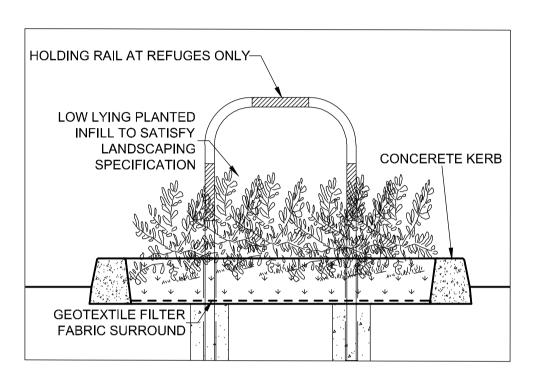

## **CONCEPT ONLY**

FOR CONSULTATION

TYPICAL THRESHOLD DETAIL

NOT TO SCALE

TYPICAL BLISTER AND REFUGE DETAIL

NOT TO SCALE

TYPICAL REFUGE DETAIL

NOT TO SCALE