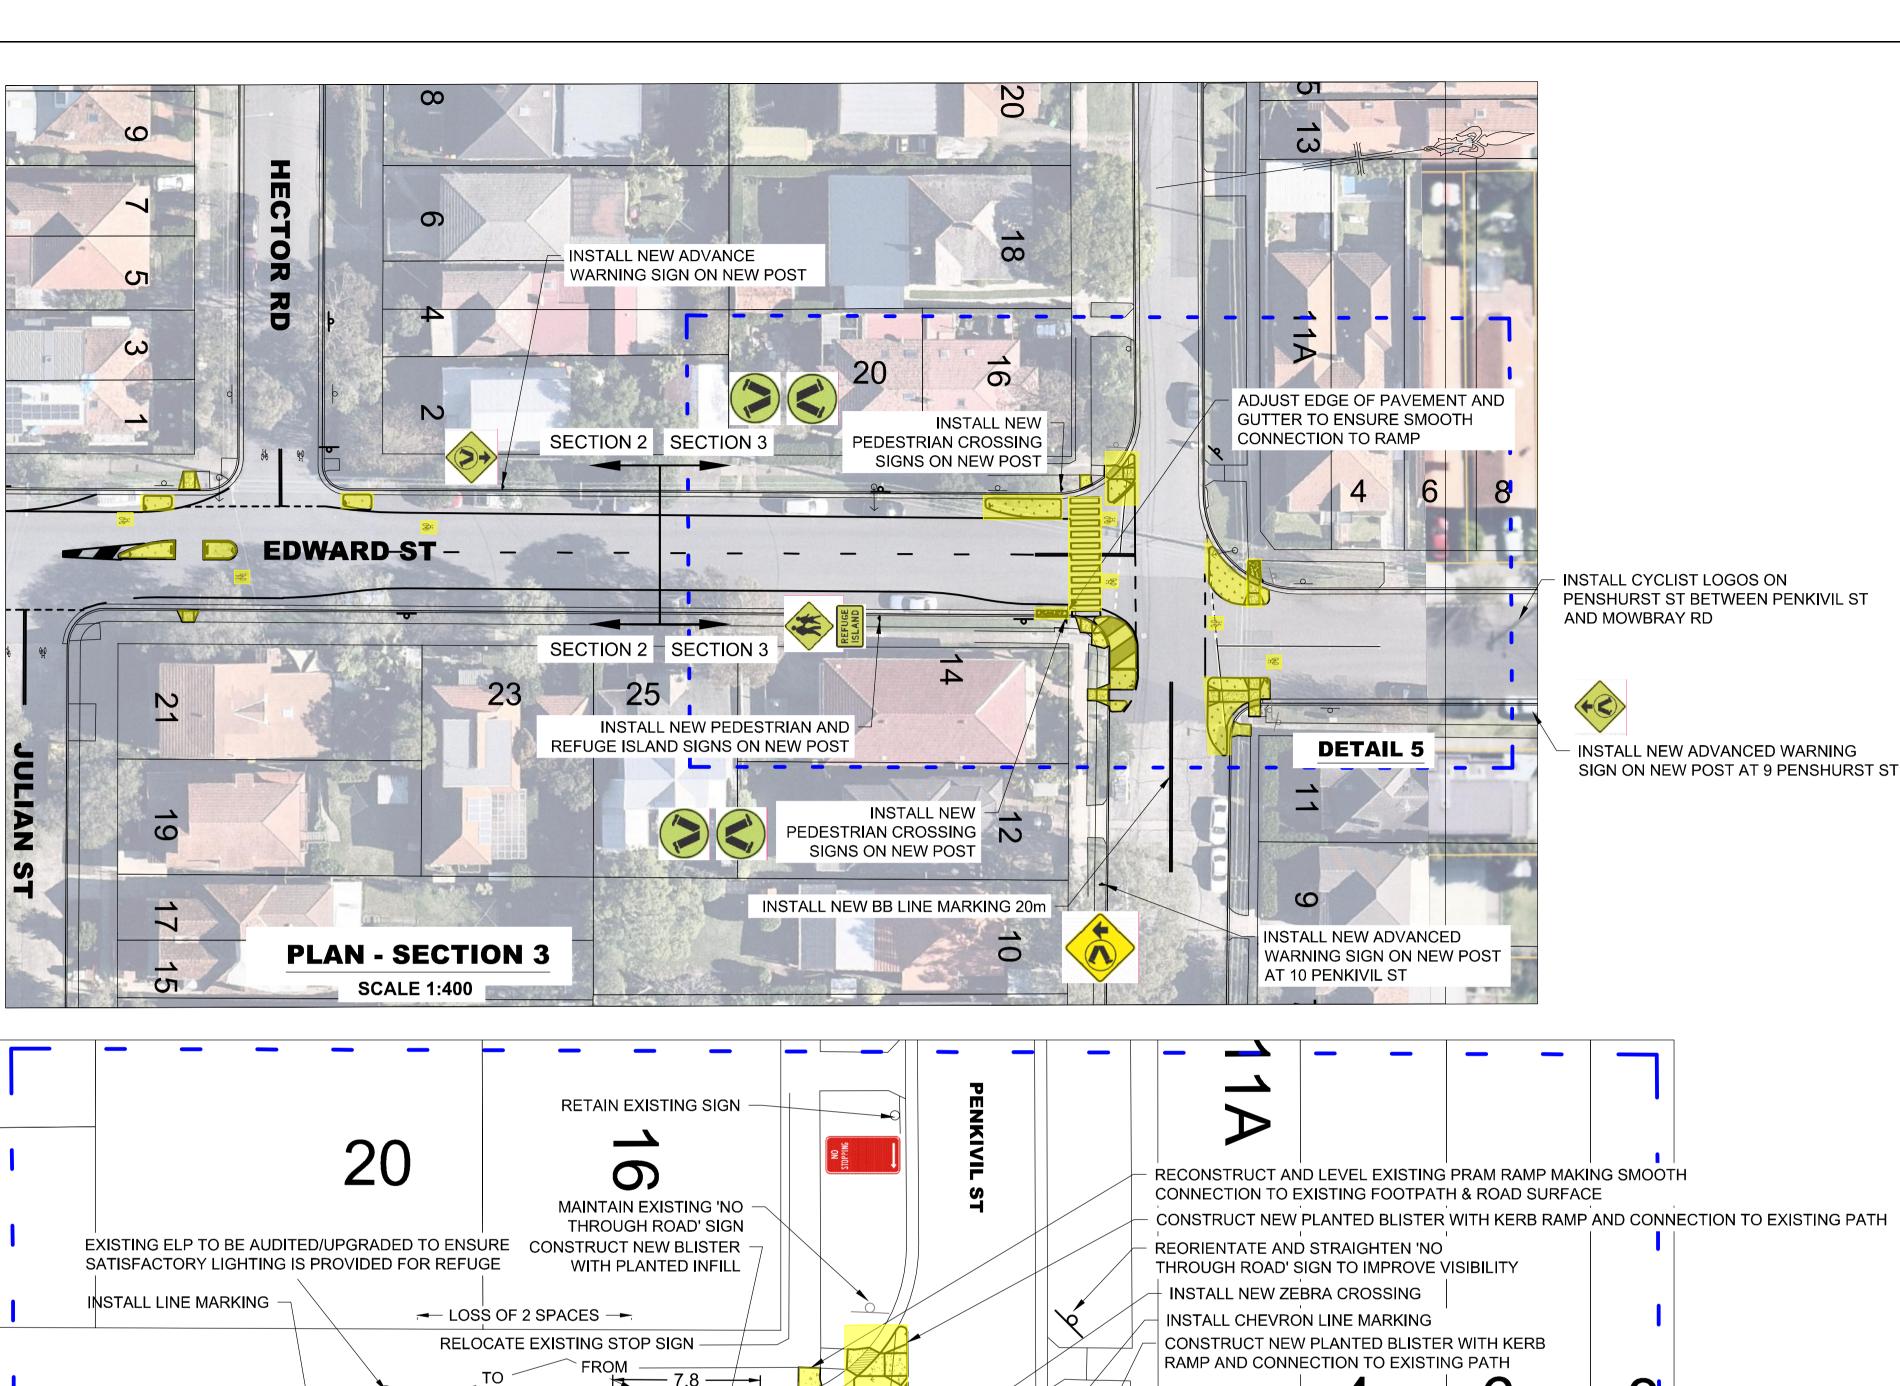

WILLOUGHBY CITY COUNCIL

PEDESTRIAN CYCLIST TRAFFIC

IMPROVEMENTS EDWARD ST

WILLOUGHBY PLAN & DETAIL (FINAL)