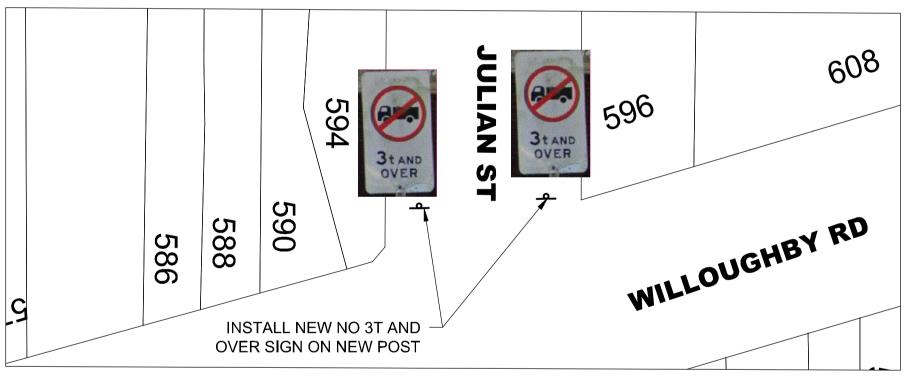

PLAN - NO 3T AND OVER SIGNAGE INSTALLATION JULIAN ST AND WILLOUGHBY RD

**SCALE 1:400** 

PLAN - NO 3T AND OVER SIGNAGE INSTALLATION PENKIVIL ST AND WILLOUGHBY RD

**SCALE 1:400** 

NOTE: EXISTING BICYCLE ROUTE ALONG PENKIVIL ST CONNECTS WITH PATTON LN AND ZARA RD WESTBOUND AND WILLOUGHBY ROAD AND FRENCHS RD EASTBOUND