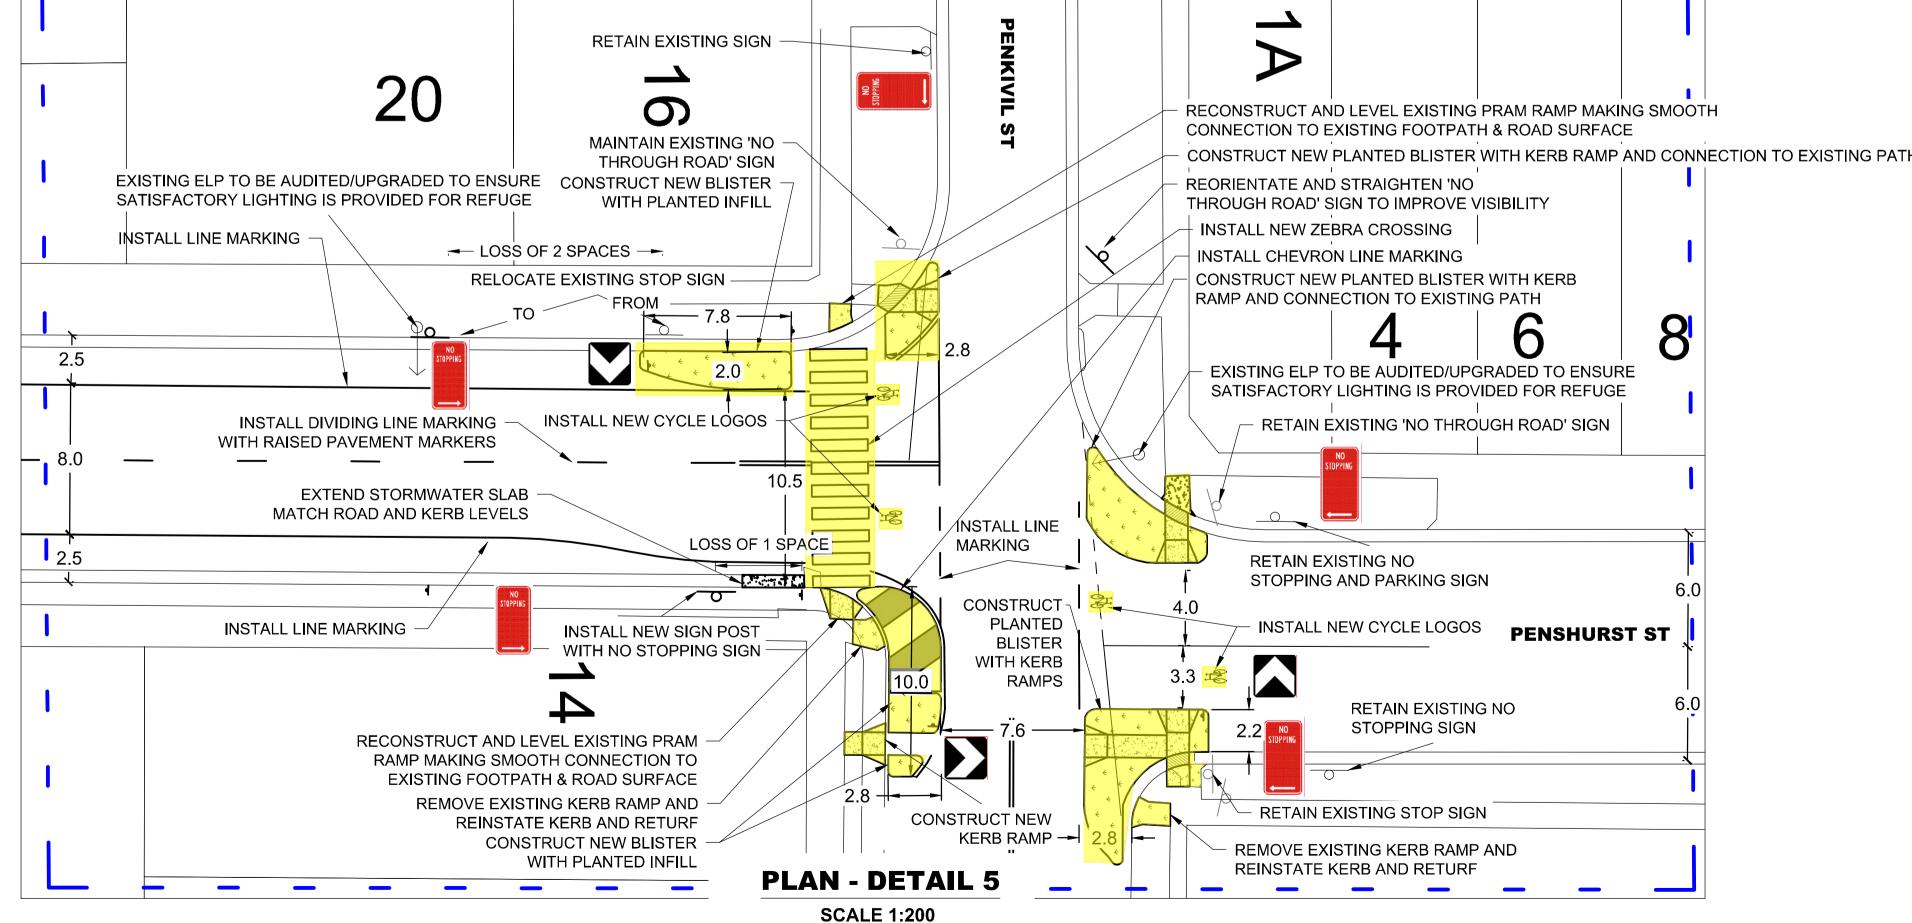

PLAN - NO 3T AND OVER SIGNAGE INSTALLATION JULIAN ST AND WILLOUGHBY RD

**SCALE 1:400** 

PLAN - NO 3T AND OVER SIGNAGE INSTALLATION PENKIVIL ST AND WILLOUGHBY RD

**SCALE 1:400** 

NOTE: EXISTING BICYCLE ROUTE ALONG PENKIVIL ST CONNECTS WITH PATTON LN AND ZARA RD WESTBOUND AND WILLOUGHBY ROAD AND FRENCHS RD EASTBOUND