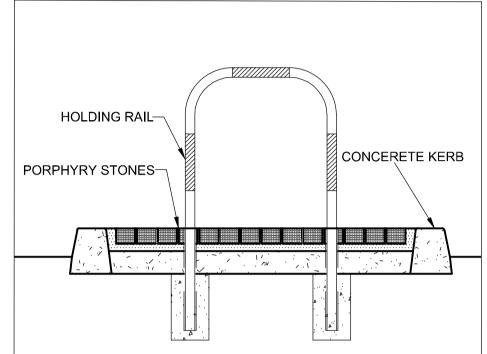

## **CONCEPT ONLY**

FOR CONSULTATION

TYPICAL THRESHOLD DETAIL

NOT TO SCALE

TYPICAL BLISTER AND REFUGE DETAIL

NOT TO SCALE

TYPICAL REFUGE DETAIL

NOT TO SCALE