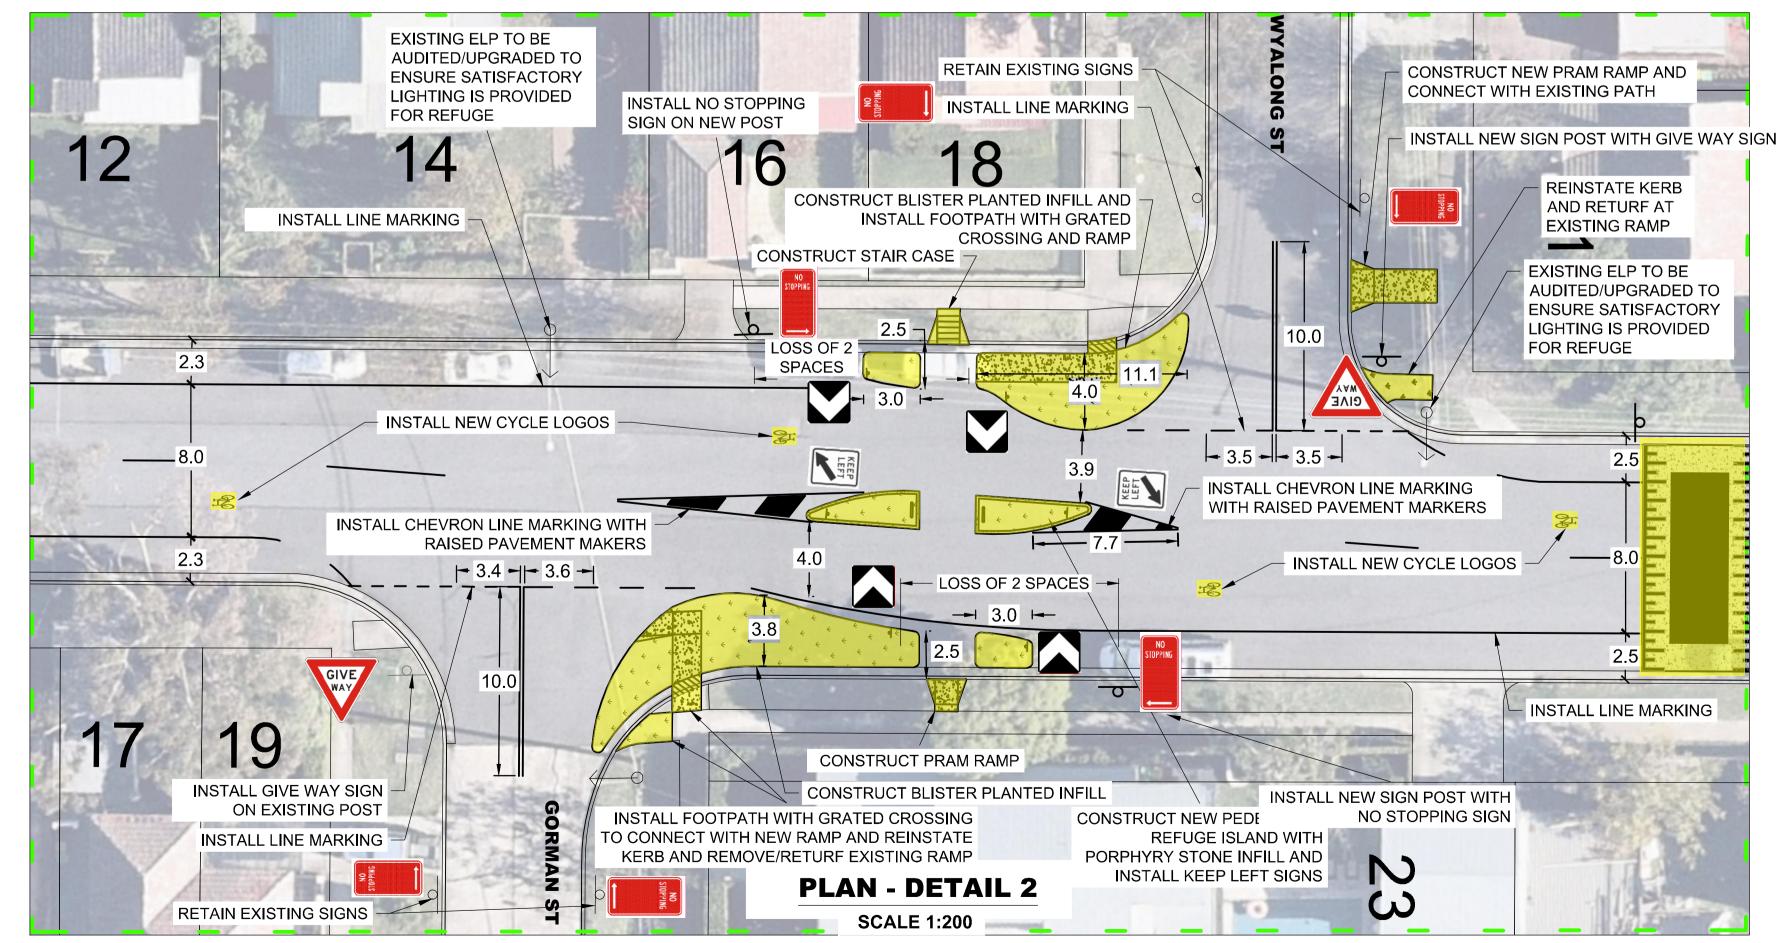

WILLOUGHBY CITY COUNCIL

PEDESTRIAN CYCLIST TRAFFIC

IMPROVEMENTS EDWARD ST

WILLOUGHBY PLAN & DETAIL (FINAL)