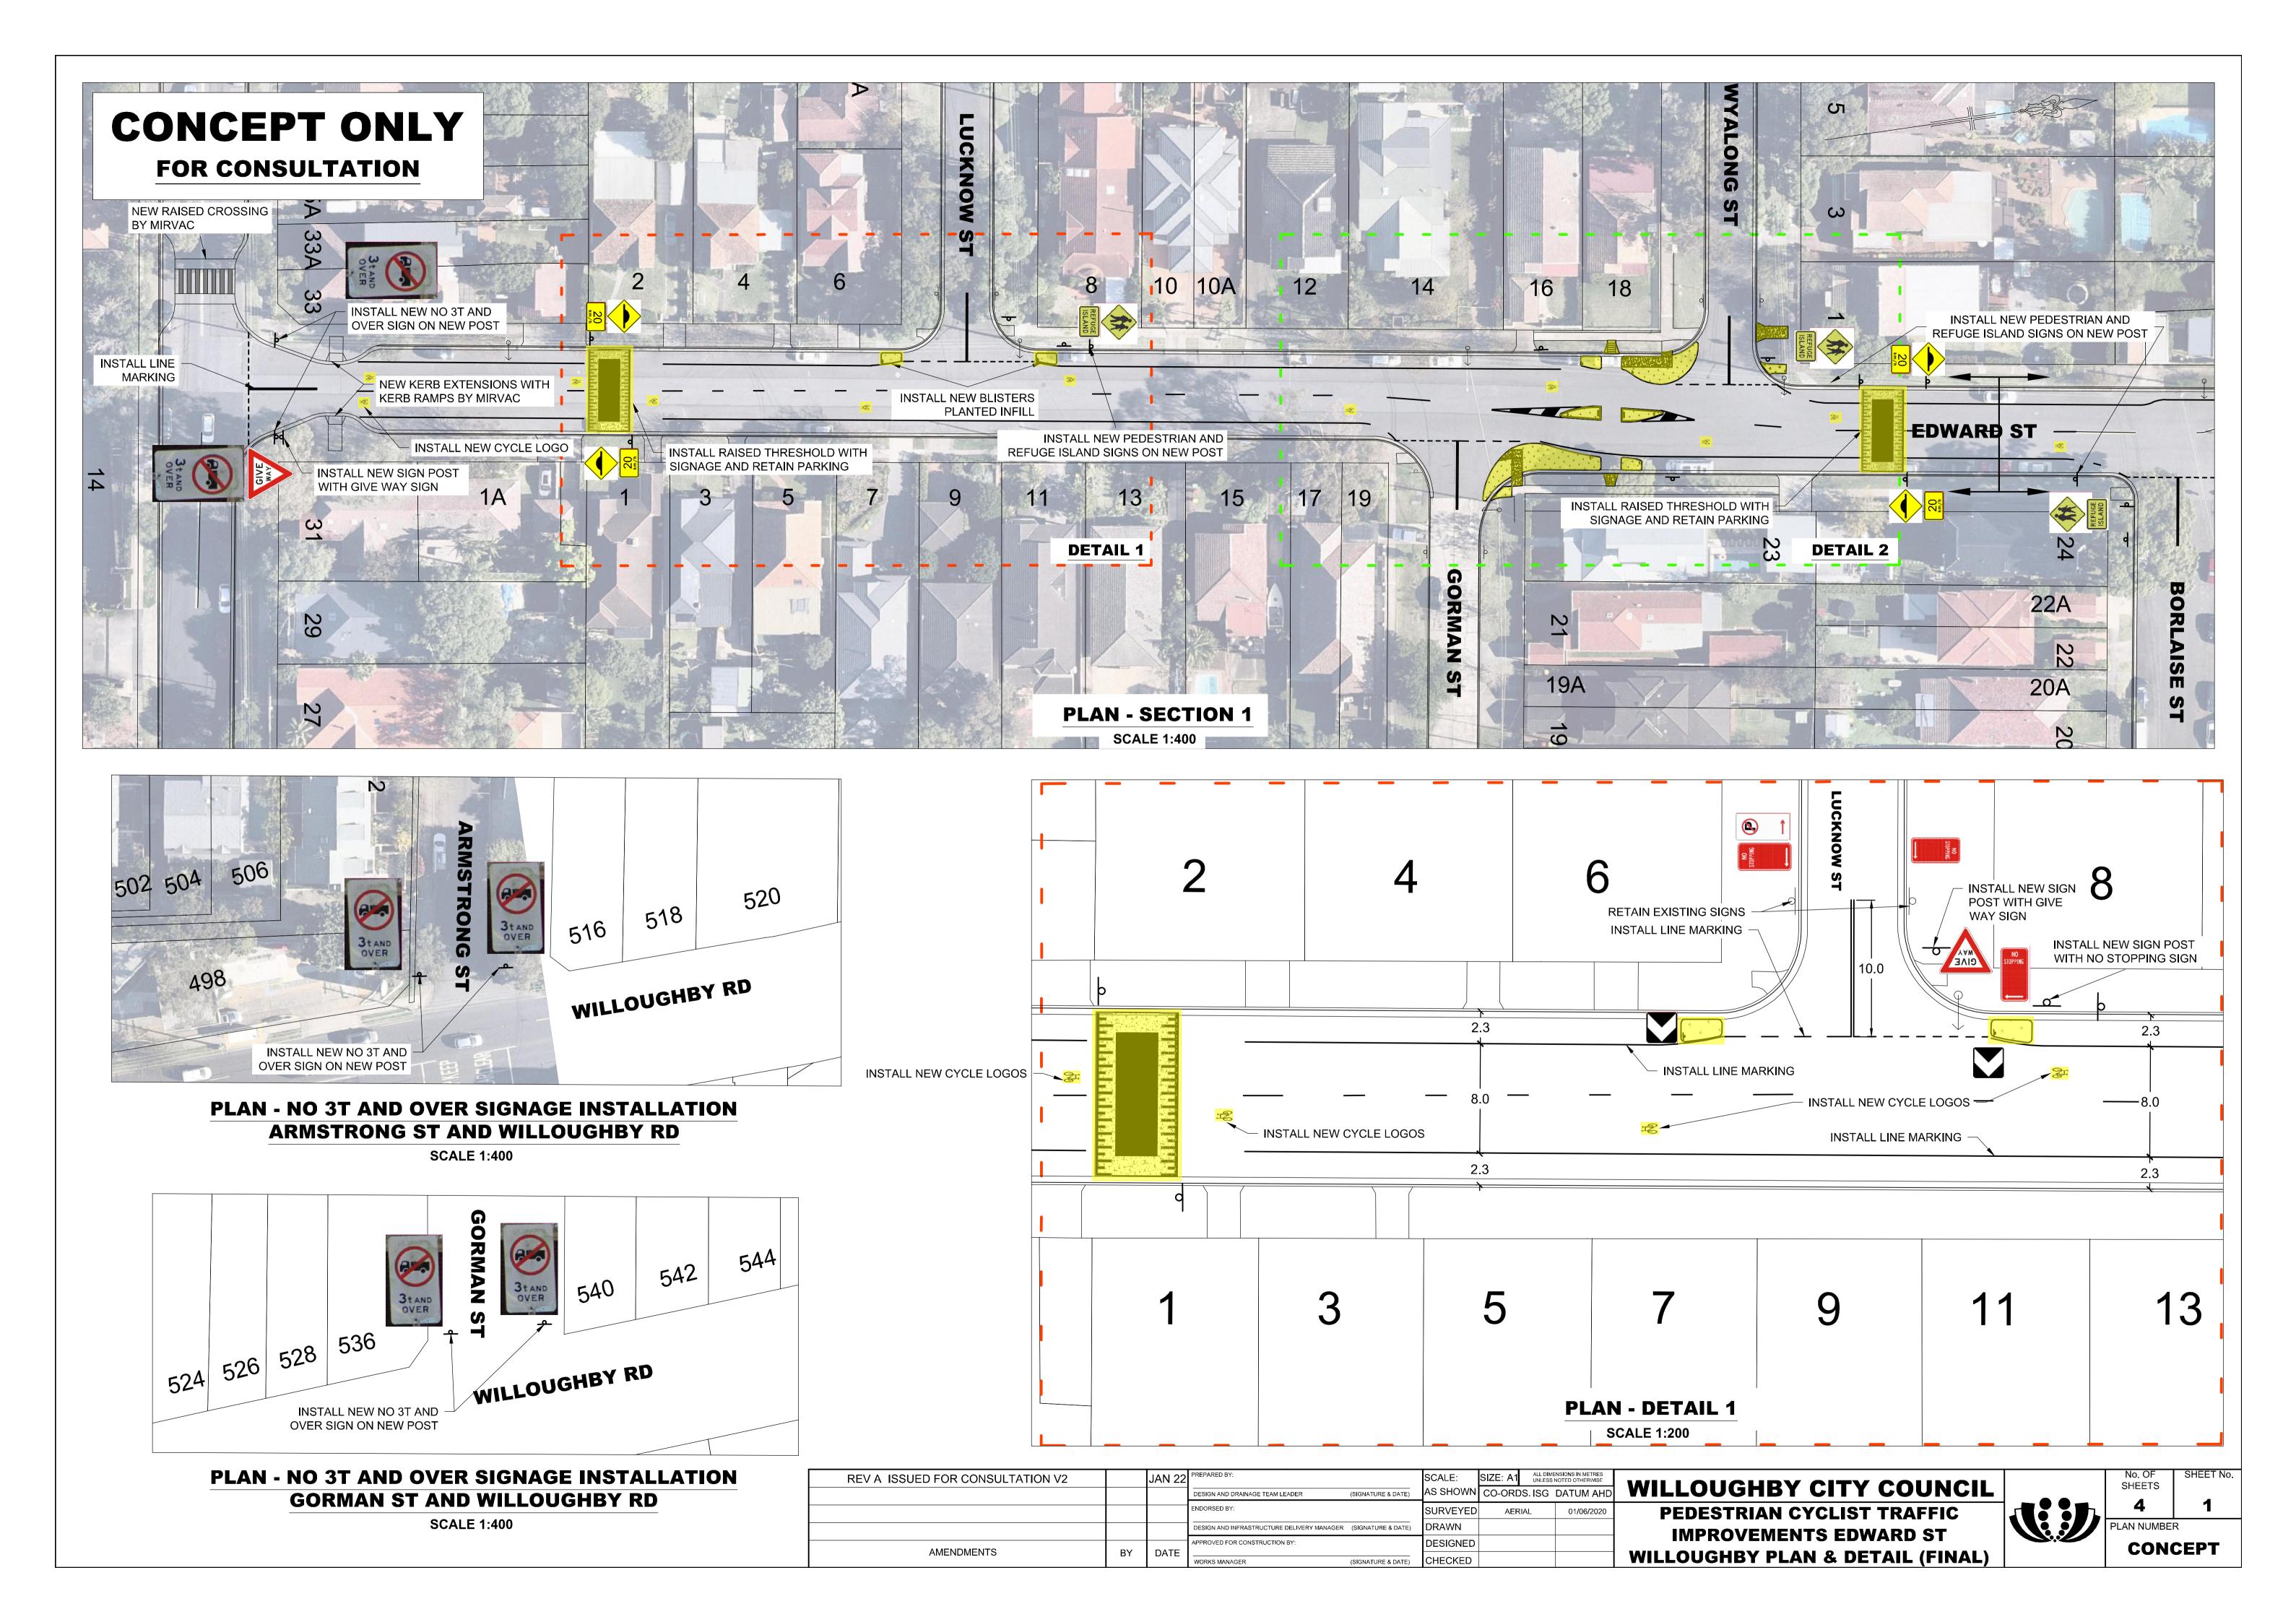

WILLOUGHBY CITY COUNCIL

PEDESTRIAN CYCLIST TRAFFIC

IMPROVEMENTS EDWARD ST

WILLOUGHBY PLAN & DETAIL (FINAL)