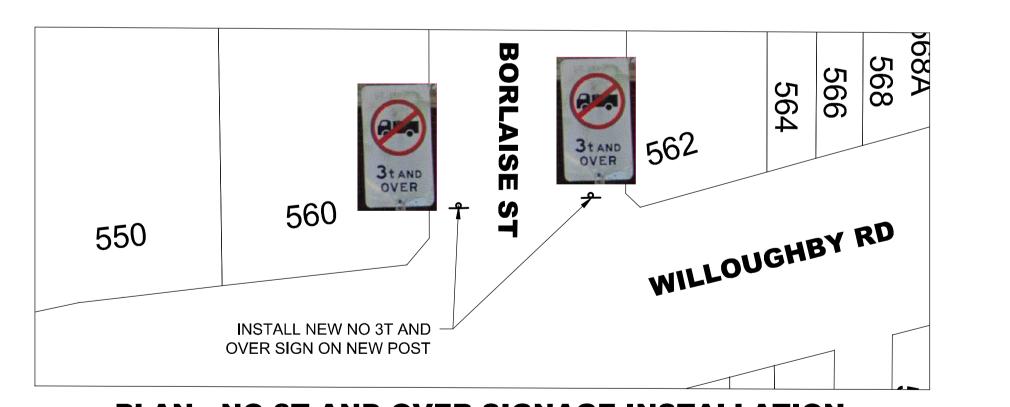

PLAN - NO 3T AND OVER SIGNAGE INSTALLATION BORLAISE ST AND WILLOUGHBY RD

**SCALE 1:400** 

| REV A ISSUED FOR CONSULTATION V2 |    | JAN 22 | PREPARED BY:                                                  | SCALE:   | SIZE: A1               |     | NSIONS IN METRES<br>NOTED OTHERWISE |   |  |
|----------------------------------|----|--------|---------------------------------------------------------------|----------|------------------------|-----|-------------------------------------|---|--|
|                                  |    |        | DESIGN AND DRAINAGE TEAM LEADER (SIGNATURE & DATE)            | AS SHOWN | CO-ORDS. ISG DATUM AHD |     |                                     | V |  |
|                                  |    |        | ENDORSED BY:                                                  | SURVEYED | AER                    | IAL | 01/06/2020                          |   |  |
|                                  |    |        | DESIGN AND INFRASTRUCTURE DELIVERY MANAGER (SIGNATURE & DATE) | DRAWN    |                        |     |                                     |   |  |
| AMENDMENTS                       | ВҮ | DATE   | APPROVED FOR CONSTRUCTION BY:                                 | DESIGNED |                        |     |                                     |   |  |
|                                  |    |        | WORKS MANAGER (SIGNATURE & DATE)                              | CHECKED  |                        |     |                                     | W |  |