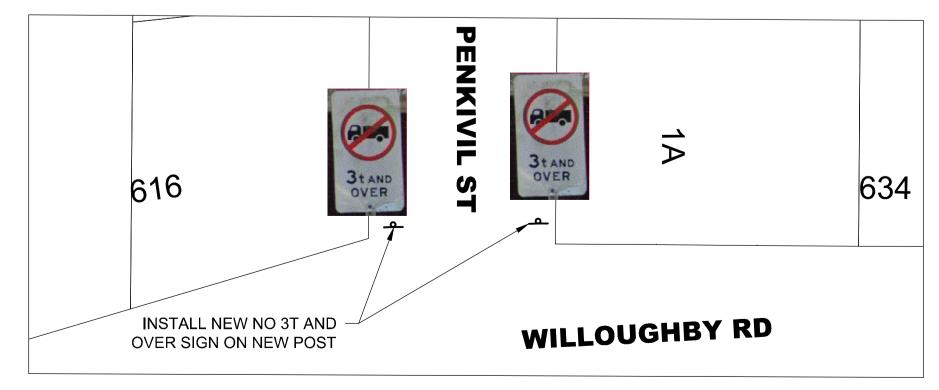

PLAN - NO 3T AND OVER SIGNAGE INSTALLATION JULIAN ST AND WILLOUGHBY RD

**SCALE 1:400** 

PLAN - NO 3T AND OVER SIGNAGE INSTALLATION PENKIVIL ST AND WILLOUGHBY RD

**SCALE 1:400** 

NOTE: EXISTING BICYCLE ROUTE ALONG PENKIVIL ST CONNECTS WITH PATTON LN AND ZARA RD WESTBOUND AND WILLOUGHBY ROAD AND FRENCHS RD EASTBOUND