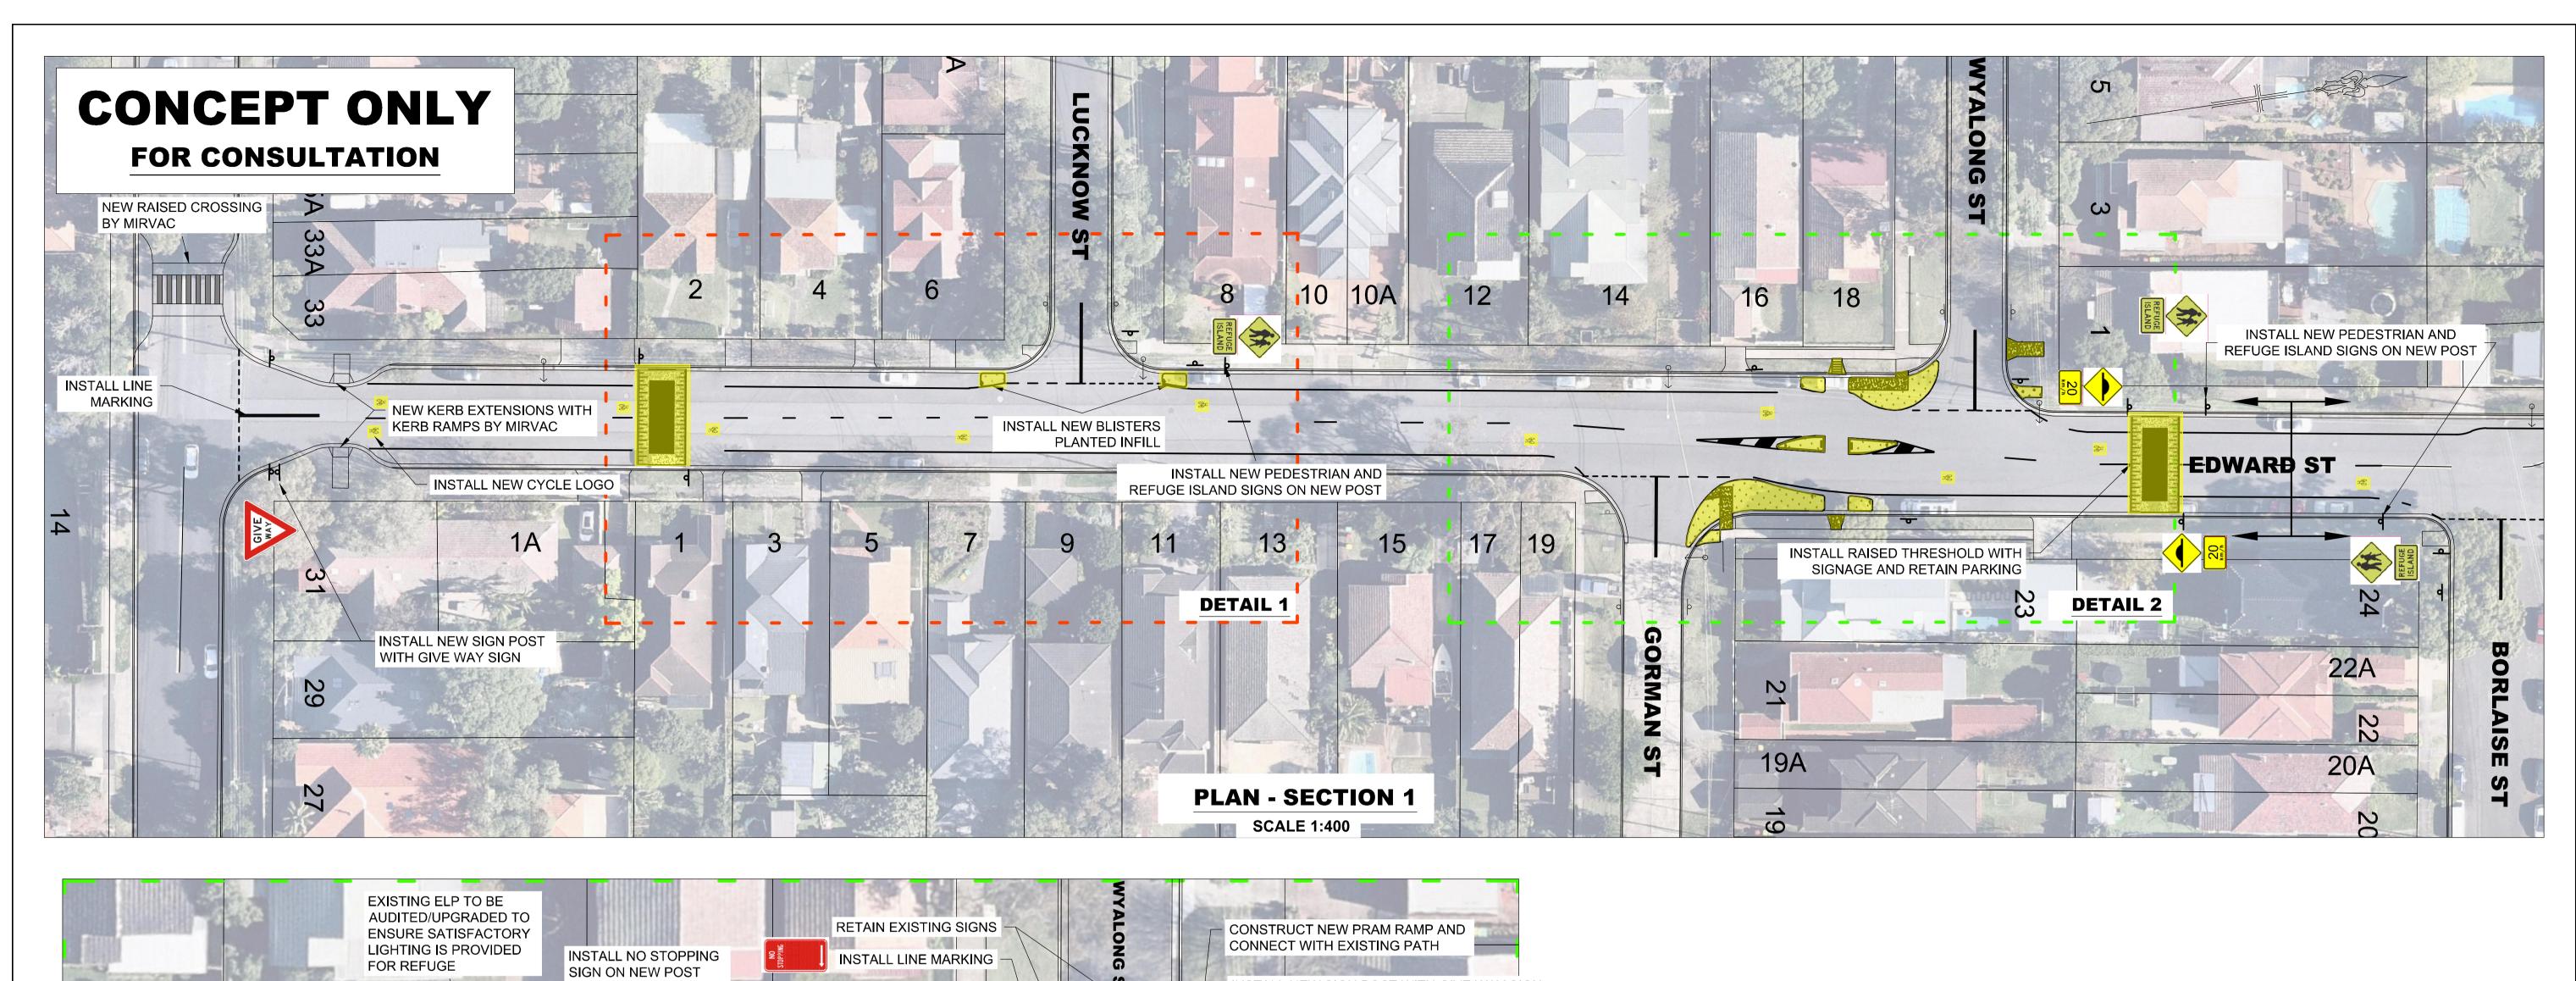

WILLOUGHBY CITY COUNCIL

PEDESTRIAN CYCLIST TRAFFIC

IMPROVEMENTS EDWARD ST

WILLOUGHBY PLAN & DETAIL (FINAL)