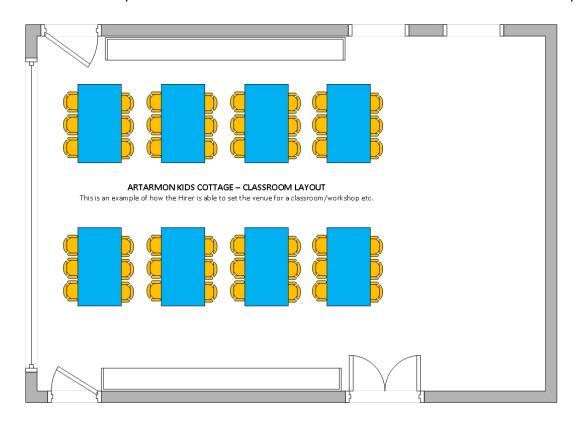

## Artarmon Kids Cottage - Classroom/Workshop Layout

Please note: This is an example of how the Hirer is able to set the venue for a classroom/workshop etc.

Document Set ID: 4328201 Version: 8, Version Date: 16/04/2024