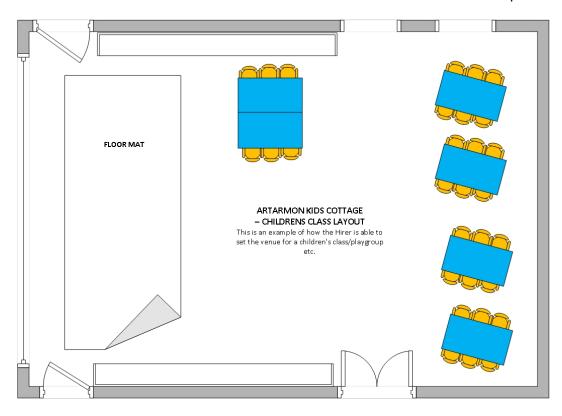

## Artarmon Kids Cottage - Childrens Class/Playgroup Layout

Please note: This is how the venue is set when the Hirer arrives. The Hirer is able to set up as they please.