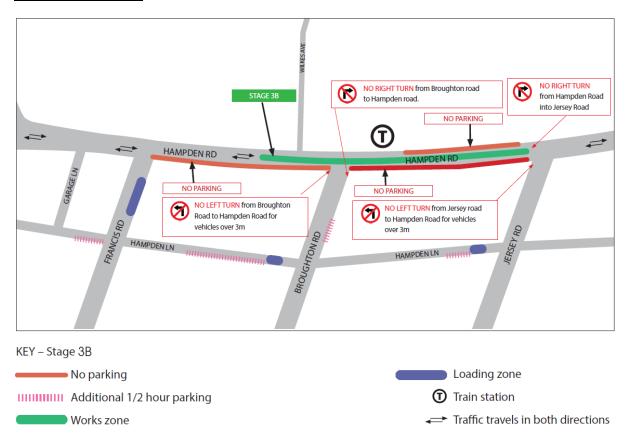

#### What disruption is expected?

- Right hand turn onto Francis Road from Hampden Road will be permissible.
- Right hand turn from Broughton Road to Hampden Road will **not** be permissible.
- Right hand turn from Hampden Road to Jersey Road will **not** be permissible.
- Left hand turn from Broughton Road to Hampden Road for vehicles over 3 metres will **not** be permissible.
- Left hand turn from Jersey Road to Hampden Road for vehicles over 3 metres will **not** be permissible.
- Temporary parking loss on Hampden Road between Jersey Road and Francis Road.

### Where are the works?