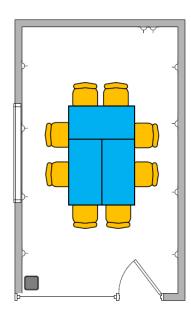

| × | Fridge - Bar fridge<br>size       |    |                            | ✓        | Flooring - Carpeted                   |  |
| ×         | Stage                                    | × | Hot Water - Kettle                |    |                            |          | Flooring - Dance Floor                |  |
| ✓         | Power Points (20)                        | × | Hot Water - Zip<br>System         |    |                            |          | Flooring - Vinyl Floor                |  |
|           |                                          | × | Hot Water - Electric<br>Urn       |    |                            |          | Flooring - Polished<br>Timber         |  |

## Venue Snapshot Chatswood Library - Meeting Room 2A (Study Rooms)



## **Suggested Room Layout**