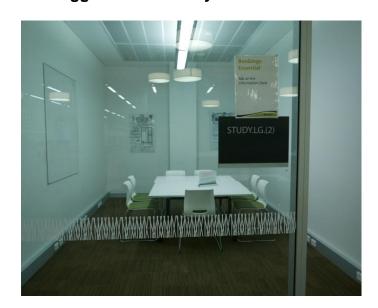

## Venue Snapshot Chatswood Library - Meeting Room 2A (Study Rooms)

| Special Conditions: | <ul> <li>No Private Function (e.g. Birthday Party)</li> <li>No food may be brought into, or consumed in the library, with the exception of the Willoughby Room</li> <li>Hirers must follow the direction of library staff at all times.</li> </ul> |  |  |  |
|---------------------|----------------------------------------------------------------------------------------------------------------------------------------------------------------------------------------------------------------------------------------------------|--|--|--|
| Room Dimensions:    | 3.3m x 5.6m                                                                                                                                                                                                                                        |  |  |  |
| Room Capacity:      | People: 8                                                                                                                                                                                                                                          |  |  |  |

## Venue Snapshot Chatswood Library - Meeting Room 2A (Study Rooms)