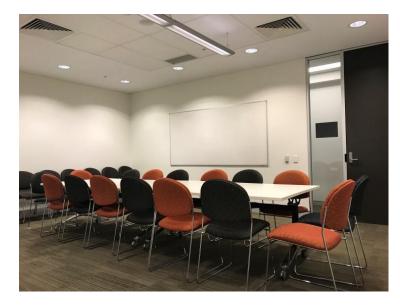

| Hot Water - Kettle                |                                                        |                         |   | Flooring - Dance Floor                |  |
| ✓                           | Power Points (2)                         | ×                                | Hot Water - Zip<br>System         |                                                        |                         |   | Flooring - Vinyl Floor                |  |
|                             |                                          | ×                                | Hot Water - Electric<br>Urn       |                                                        |                         |   | Flooring - Polished<br>Timber         |  |



#### **Suggested Room Layouts**

## **Meeting Layout**





## Seminar Layout