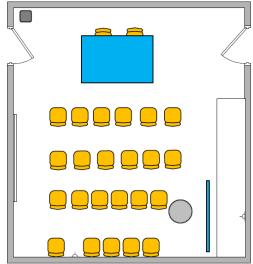

t Water - Kettle                |                                                        |                         |   | Flooring - Dance Floor                |  |
| ✓                           | Power Points (2)                         | ×                                | Hot Water - Zip<br>System         |                                                        |                         |   | Flooring - Vinyl Floor                |  |
|                             |                                          | ×                                | Hot Water - Electric<br>Urn       |                                                        |                         |   | Flooring - Polished<br>Timber         |  |



#### **Suggested Room Layouts**

## **Meeting Layout**





## Seminar Layout