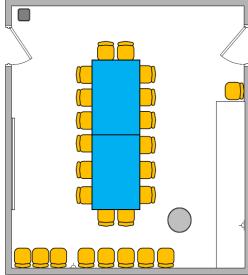

| Hot Water - Kettle                |                                                        |                         |   | Flooring - Dance Floor                |  |
| ✓                           | Power Points (2)                         | ×                                | Hot Water - Zip<br>System         |                                                        |                         |   | Flooring - Vinyl Floor                |  |
|                             |                                          | ×                                | Hot Water - Electric<br>Urn       |                                                        |                         |   | Flooring - Polished<br>Timber         |  |



#### **Suggested Room Layouts**

## **Meeting Layout**





## Seminar Layout