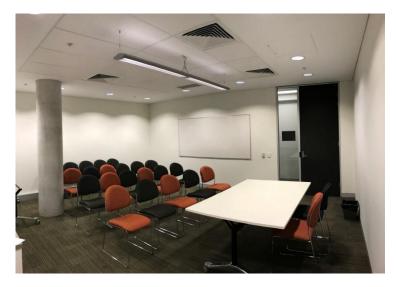

Hot Water - Kettle                |                                                        |                         |   | Flooring - Dance Floor                |  |
| ✓                           | Power Points (2)                         | ×                                | Hot Water - Zip<br>System         |                                                        |                         |   | Flooring - Vinyl Floor                |  |
|                             |                                          | ×                                | Hot Water - Electric<br>Urn       |                                                        |                         |   | Flooring - Polished<br>Timber         |  |



#### **Suggested Room Layouts**

## **Meeting Layout**





## Seminar Layout