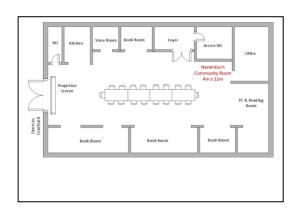

## **Classroom Layout**

**Active class/Standing Layout** 

**Boardroom Layout** 