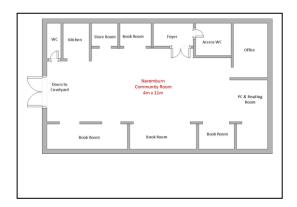

## **Classroom Layout**

**Active class/Standing Layout** 

**Boardroom Layout** 