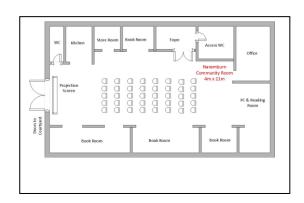

|          | Flooring - Carpeted                       |
| × | Stage                                          | ✓ | Hot Water - Zip<br>System         |          |                            |          | Flooring - Dance Floor                    |
| ✓ | Powerpoints (2)                                | × | Hot Water - Electric<br>Urn       |          |                            | ✓        | Flooring - Vinyl Floor                    |
|   |                                                |   |                                   |          |                            |          | Flooring - Polished<br>Timber             |

## **Venue Snapshot Naremburn Community Room**



**Theatre Layout** 



## **Classroom Layout**



**Active class/Standing Layout** 



**Boardroom Layout**