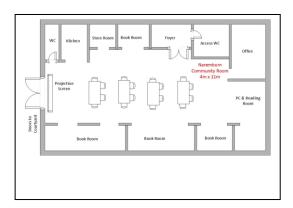

## **Classroom Layout**

**Active class/Standing Layout** 

**Boardroom Layout** 