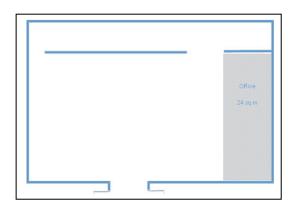

| × | Fridge - Bar fridge<br>size       |   |                            |          | Flooring - Carpeted                      |
| ✓        | Stage                                          | × | Hot Water - Kettle                |   |                            |          | Flooring - Dance Floor                   |
| ✓        | Powerpoints (?)                                | ✓ | Hot Water - Zip<br>System         |   |                            |          | Flooring - Vinyl Floor                   |
|          |                                                | ✓ | Hot Water - Electric<br>Urn       |   |                            | ✓        | Flooring - Polished<br>Timber            |

## Venue Snapshot Willoughby Leisure Centre – 139 Artarmon Rd



## **Main Room Layout**





Kitchen Layout