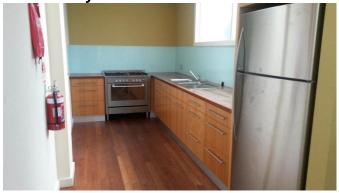

ridge - Bar fridge<br>size       |   |                            |          | Flooring - Carpeted                      |
| ✓        | Stage                                          | × | Hot Water - Kettle                |   |                            |          | Flooring - Dance Floor                   |
| ✓        | Powerpoints (?)                                | ✓ | Hot Water - Zip<br>System         |   |                            |          | Flooring - Vinyl Floor                   |
|          |                                                | ✓ | Hot Water - Electric<br>Urn       |   |                            | ✓        | Flooring - Polished<br>Timber            |

## Venue Snapshot Willoughby Leisure Centre – 139 Artarmon Rd



## **Main Room Layout**





Kitchen Layout