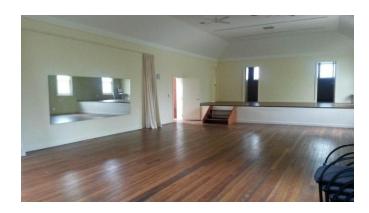

## Venue Snapshot Willoughby Leisure Centre – 139 Artarmon Rd

| Special Conditions:                    | No Alcohol |  |  |  |
|----------------------------------------|------------|--|--|--|
| Room Dimensions:                       | 12.5m x 8m |  |  |  |
| Room Capacity:                         | People     |  |  |  |
| Theatre Layout                         | 50         |  |  |  |
| Classroom Layout                       | 50         |  |  |  |
| Banquet Layout                         | 50         |  |  |  |
| Active Class                           | 30         |  |  |  |
| Children's Birthday Party - Sports     | N/A        |  |  |  |
| Children's Birthday Party – Non Sports | 50         |  |  |  |
| Standing/Cocktail                      | 50         |  |  |  |
| N.B Please see layout diagrams next    |            |  |  |  |
| page                                   |            |  |  |  |