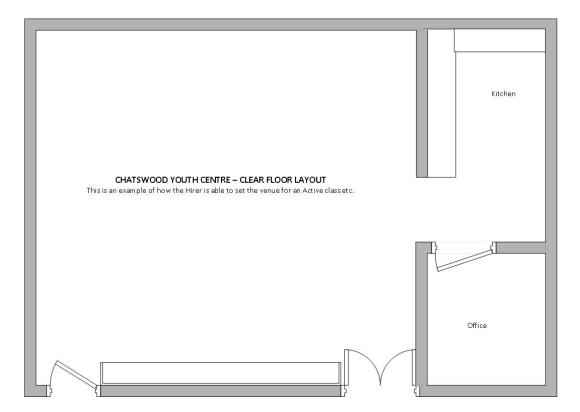

## **Venue Snapshot Chatswood Youth Centre - Main Hall**

Clear Floor Layout
Please note: This is an example of how the Hirer is able to set the venue for an active class etc.