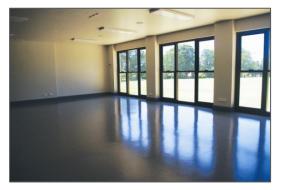

|                            |              | Flooring - Carpeted                   |
| ×            | Stage                                          | × | Hot Water - Zip<br>System         |              |                            |              | Flooring - Dance Floor                |
| ✓            | Powerpoints                                    | × | Hot Water - Electric<br>Urn       |              |                            | ~            | Flooring - Vinyl Floor                |
|              |                                                |   |                                   |              |                            |              | Flooring - Polished<br>Timber         |



#### **Theatre Layout**



#### **Classroom Layout**



### **Standing/Active Layout**



## **Boardroom Layout**