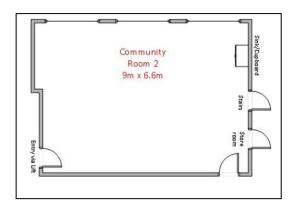

|              | Flooring - Carpeted                   |
| ×            | Stage                                          | × | Hot Water - Zip<br>System         |              |                            |              | Flooring - Dance Floor                |
| ✓            | Powerpoints                                    | × | Hot Water - Electric<br>Urn       |              |                            | ~            | Flooring - Vinyl Floor                |
|              |                                                |   |                                   |              |                            |              | Flooring - Polished<br>Timber         |



#### **Theatre Layout**



#### **Classroom Layout**



### **Standing/Active Layout**



## **Boardroom Layout**