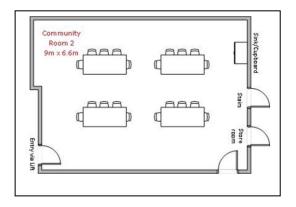

|              | Flooring - Carpeted                   |
| ×            | Stage                                          | × | Hot Water - Zip<br>System         |              |                            |              | Flooring - Dance Floor                |
| ✓            | Powerpoints                                    | × | Hot Water - Electric<br>Urn       |              |                            | ~            | Flooring - Vinyl Floor                |
|              |                                                |   |                                   |              |                            |              | Flooring - Polished<br>Timber         |



#### **Theatre Layout**



#### **Classroom Layout**



### **Standing/Active Layout**



## **Boardroom Layout**