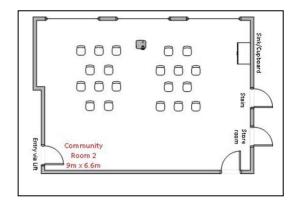

|              | Flooring - Carpeted                   |
| ×            | Stage                                          | × | Hot Water - Zip<br>System         |              |                            |              | Flooring - Dance Floor                |
| ✓            | Powerpoints                                    | × | Hot Water - Electric<br>Urn       |              |                            | ~            | Flooring - Vinyl Floor                |
|              |                                                |   |                                   |              |                            |              | Flooring - Polished<br>Timber         |



#### **Theatre Layout**



#### **Classroom Layout**



### **Standing/Active Layout**



## **Boardroom Layout**