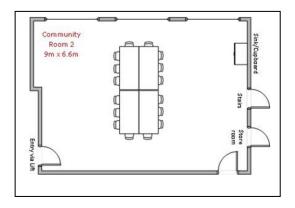

|              | Flooring - Carpeted                   |
| ×            | Stage                                          | × | Hot Water - Zip<br>System         |              |                            |              | Flooring - Dance Floor                |
| ✓            | Powerpoints                                    | × | Hot Water - Electric<br>Urn       |              |                            | ~            | Flooring - Vinyl Floor                |
|              |                                                |   |                                   |              |                            |              | Flooring - Polished<br>Timber         |



#### **Theatre Layout**



#### **Classroom Layout**



### **Standing/Active Layout**



## **Boardroom Layout**