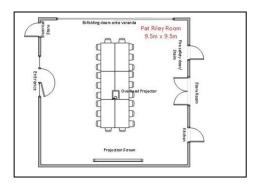

# Venue Snapshot WPC - The Pat Reilly Community Room

| Special Conditions:                      | <ul> <li>✓ - Alcohol permitted with conditions</li> </ul> |  |  |  |
|------------------------------------------|-----------------------------------------------------------|--|--|--|
| Room Dimensions:                         | 9.5m x 9.5m                                               |  |  |  |
| Room Capacity:                           | People                                                    |  |  |  |
| Theatre Layout                           | 40                                                        |  |  |  |
| Classroom Layout                         | 30                                                        |  |  |  |
| Boardroom Layout                         | 22                                                        |  |  |  |
| Banquet Layout                           | 36                                                        |  |  |  |
| Active Class                             | 14                                                        |  |  |  |
| Standing/Cocktail                        | 50                                                        |  |  |  |
| N.B Please see layout diagrams next page |                                                           |  |  |  |

#### **Boardroom Layout**