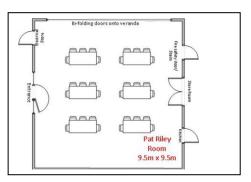

- Carpeted                   |
| ×            | Stage                                          | ~            | Hot Water - Zip<br>System         |    |                            |              | Flooring - Dance Floor                |
| ~            | Powerpoints                                    | ×            | Hot Water - Electric<br>Urn       |    |                            | ~            | Flooring - Vinyl Floor                |
|              |                                                |              |                                   |    |                            |              | Flooring - Polished<br>Timber         |



#### **Theatre Layout**



#### **Classroom Layout**



### **Banquet Layout**



## Standing/Active class Layout



#### **Boardroom Layout**