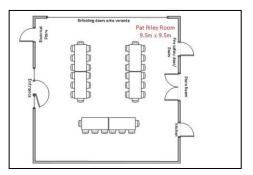

Carpeted                   |
| ×            | Stage                                          | ~            | Hot Water - Zip<br>System         |    |                            |              | Flooring - Dance Floor                |
| ~            | Powerpoints                                    | ×            | Hot Water - Electric<br>Urn       |    |                            | ~            | Flooring - Vinyl Floor                |
|              |                                                |              |                                   |    |                            |              | Flooring - Polished<br>Timber         |



#### **Theatre Layout**



#### **Classroom Layout**



### **Banquet Layout**



## Standing/Active class Layout



#### **Boardroom Layout**