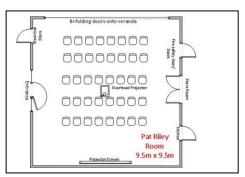

g - Carpeted                   |
| ×            | Stage                                          | ~            | Hot Water - Zip<br>System         |    |                            |              | Flooring - Dance Floor                |
| ~            | Powerpoints                                    | ×            | Hot Water - Electric<br>Urn       |    |                            | ~            | Flooring - Vinyl Floor                |
|              |                                                |              |                                   |    |                            |              | Flooring - Polished<br>Timber         |



#### **Theatre Layout**



#### **Classroom Layout**



### **Banquet Layout**



## Standing/Active class Layout



#### **Boardroom Layout**