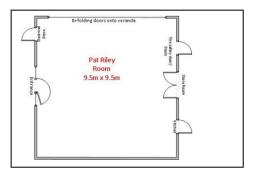

# Venue Snapshot WPC - The Pat Reilly Community Room

| Special Conditions:                      | <ul> <li>✓ - Alcohol permitted with conditions</li> </ul> |  |  |  |
|------------------------------------------|-----------------------------------------------------------|--|--|--|
| Room Dimensions:                         | 9.5m x 9.5m                                               |  |  |  |
| Room Capacity:                           | People                                                    |  |  |  |
| Theatre Layout                           | 40                                                        |  |  |  |
| Classroom Layout                         | 30                                                        |  |  |  |
| Boardroom Layout                         | 22                                                        |  |  |  |
| Banquet Layout                           | 36                                                        |  |  |  |
| Active Class                             | 14                                                        |  |  |  |
| Standing/Cocktail                        | 50                                                        |  |  |  |
| N.B Please see layout diagrams next page |                                                           |  |  |  |

#### **Theatre Layout**