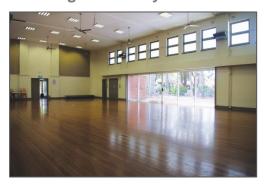

Kettle                |    |                            |          | Flooring - Carpeted                       |
| ×            | Stage                                          | ✓ | Hot Water - Zip<br>System         |    |                            |          | Flooring - Dance Floor                    |
| <b>✓</b>     | Powerpoints (8)                                | × | Hot Water - Electric<br>Urn       |    |                            |          | Flooring - Vinyl Floor                    |
|              |                                                |   |                                   |    |                            | ✓        | Flooring - Polished<br>Timber             |



## **Theatre Layout**



## **Classroom Layout**



**Banquet Layout** 



Standing/Active Layout