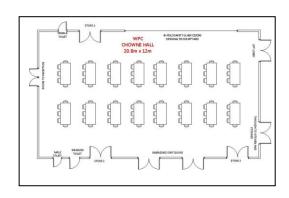

le                |    |                            |          | Flooring - Carpeted                       |
| ×            | Stage                                          | ✓ | Hot Water - Zip<br>System         |    |                            |          | Flooring - Dance Floor                    |
| <b>✓</b>     | Powerpoints (8)                                | × | Hot Water - Electric<br>Urn       |    |                            |          | Flooring - Vinyl Floor                    |
|              |                                                |   |                                   |    |                            | ✓        | Flooring - Polished<br>Timber             |



## **Theatre Layout**



## **Classroom Layout**



**Banquet Layout** 



Standing/Active Layout