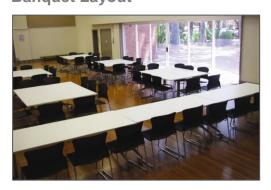

| × | Hot Water - Kettle                |    |                            |          | Flooring - Carpeted                       |
| ×            | Stage                                          | ✓ | Hot Water - Zip<br>System         |    |                            |          | Flooring - Dance Floor                    |
| <b>✓</b>     | Powerpoints (8)                                | × | Hot Water - Electric<br>Urn       |    |                            |          | Flooring - Vinyl Floor                    |
|              |                                                |   |                                   |    |                            | ✓        | Flooring - Polished<br>Timber             |



## **Theatre Layout**



## **Classroom Layout**



**Banquet Layout** 



Standing/Active Layout