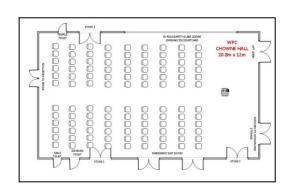

ttle                |    |                            |          | Flooring - Carpeted                       |
| ×            | Stage                                          | ✓ | Hot Water - Zip<br>System         |    |                            |          | Flooring - Dance Floor                    |
| <b>✓</b>     | Powerpoints (8)                                | × | Hot Water - Electric<br>Urn       |    |                            |          | Flooring - Vinyl Floor                    |
|              |                                                |   |                                   |    |                            | ✓        | Flooring - Polished<br>Timber             |



## **Theatre Layout**



## **Classroom Layout**



**Banquet Layout** 



Standing/Active Layout