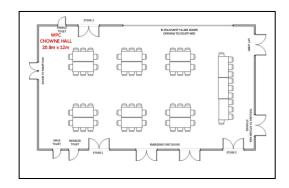

|    |                            |          | Flooring - Carpeted                       |
| ×            | Stage                                          | ✓ | Hot Water - Zip<br>System         |    |                            |          | Flooring - Dance Floor                    |
| <b>✓</b>     | Powerpoints (8)                                | × | Hot Water - Electric<br>Urn       |    |                            |          | Flooring - Vinyl Floor                    |
|              |                                                |   |                                   |    |                            | ✓        | Flooring - Polished<br>Timber             |



## **Theatre Layout**



## **Classroom Layout**



**Banquet Layout** 



Standing/Active Layout