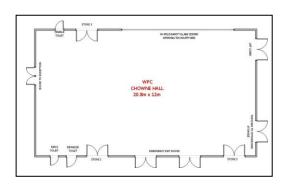

|    |                            |          | Flooring - Carpeted                       |
| ×            | Stage                                          | ✓ | Hot Water - Zip<br>System         |    |                            |          | Flooring - Dance Floor                    |
| <b>✓</b>     | Powerpoints (8)                                | × | Hot Water - Electric<br>Urn       |    |                            |          | Flooring - Vinyl Floor                    |
|              |                                                |   |                                   |    |                            | ✓        | Flooring - Polished<br>Timber             |



## **Theatre Layout**



## **Classroom Layout**



**Banquet Layout** 



Standing/Active Layout