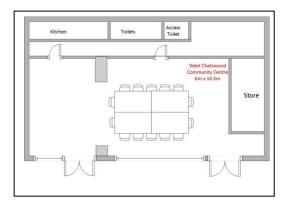

## **Venue Snapshot West Chatswood Community Room**

| Special Conditions:                      | ✓ - Alcohol permitted with conditions |
|------------------------------------------|---------------------------------------|
| Room Dimensions:                         | 10.4m x 6m                            |
| Room Capacity:                           | People                                |
| Theatre Layout                           | 30                                    |
| Classroom Layout                         | 24                                    |
| Boardroom Layout                         | 14                                    |
| Active Class                             | 10                                    |
| Children's Birthday Party – Non Sports   | 20                                    |
| Standing/Cocktail                        | 30                                    |
| N.B Please see layout diagrams next page |                                       |

## **Theatre Layout**

**Classroom Layout** 

**Standing/Active Layout** 

**Boardroom Layout** 