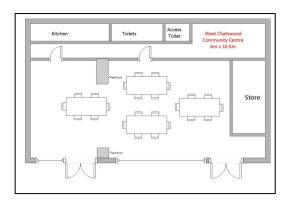

## **Venue Snapshot West Chatswood Community Room**

| Special Conditions:                      | ✓ - Alcohol permitted with conditions |
|------------------------------------------|---------------------------------------|
| Room Dimensions:                         | 10.4m x 6m                            |
| Room Capacity:                           | People                                |
| Theatre Layout                           | 30                                    |
| Classroom Layout                         | 24                                    |
| Boardroom Layout                         | 14                                    |
| Active Class                             | 10                                    |
| Children's Birthday Party – Non Sports   | 20                                    |
| Standing/Cocktail                        | 30                                    |
| N.B Please see layout diagrams next page |                                       |

## **Theatre Layout**

**Classroom Layout** 

**Standing/Active Layout** 

**Boardroom Layout** 