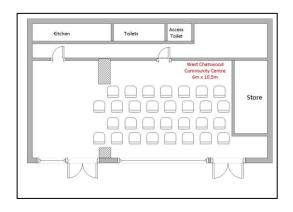

## **Venue Snapshot West Chatswood Community Room**

| Special Conditions:                      | ✓ - Alcohol permitted with conditions |
|------------------------------------------|---------------------------------------|
| Room Dimensions:                         | 10.4m x 6m                            |
| Room Capacity:                           | People                                |
| Theatre Layout                           | 30                                    |
| Classroom Layout                         | 24                                    |
| Boardroom Layout                         | 14                                    |
| Active Class                             | 10                                    |
| Children's Birthday Party – Non Sports   | 20                                    |
| Standing/Cocktail                        | 30                                    |
| N.B Please see layout diagrams next page |                                       |

## **Theatre Layout**

**Classroom Layout** 

**Standing/Active Layout** 

**Boardroom Layout** 