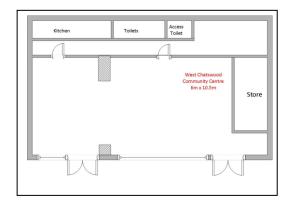

## **Venue Snapshot West Chatswood Community Room**

| Special Conditions:                      | ✓ - Alcohol permitted with conditions |
|------------------------------------------|---------------------------------------|
| Room Dimensions:                         | 10.4m x 6m                            |
| Room Capacity:                           | People                                |
| Theatre Layout                           | 30                                    |
| Classroom Layout                         | 24                                    |
| Boardroom Layout                         | 14                                    |
| Active Class                             | 10                                    |
| Children's Birthday Party – Non Sports   | 20                                    |
| Standing/Cocktail                        | 30                                    |
| N.B Please see layout diagrams next page |                                       |

## **Theatre Layout**

**Classroom Layout** 

**Standing/Active Layout** 

**Boardroom Layout** 