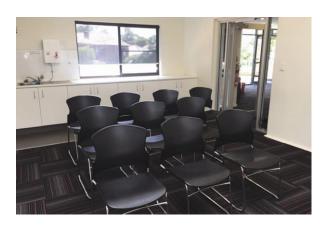

## **Venue Snapshot Naremburn Meeting Room**

| Special Conditions:                      | ✓ - Alcohol permitted with conditions |
|------------------------------------------|---------------------------------------|
| Room Dimensions:                         | 4m x 3.5m                             |
| Room Capacity:                           | People                                |
| Theatre Layout                           | 10                                    |
| Boardroom Layout                         | 8                                     |
| Standing                                 | 15                                    |
| N.B Please see layout diagrams next page |                                       |

## **Theatre Layout**

**Standing Layout** 

**Boardroom Layout** 