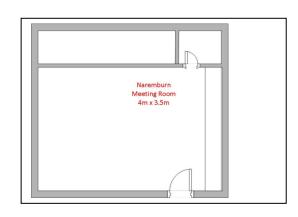

## **Venue Snapshot Naremburn Meeting Room**

| Special Conditions:                      | ✓ - Alcohol permitted with conditions |
|------------------------------------------|---------------------------------------|
| Room Dimensions:                         | 4m x 3.5m                             |
| Room Capacity:                           | People                                |
| Theatre Layout                           | 10                                    |
| Boardroom Layout                         | 8                                     |
| Standing                                 | 15                                    |
| N.B Please see layout diagrams next page |                                       |

## **Theatre Layout**

**Standing Layout** 

**Boardroom Layout** 