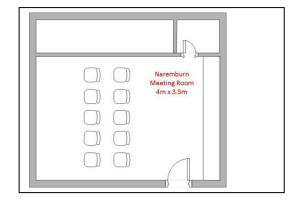

## **Venue Snapshot Naremburn Meeting Room**

| Special Conditions:                      | ✓ - Alcohol permitted with conditions |
|------------------------------------------|---------------------------------------|
| Room Dimensions:                         | 4m x 3.5m                             |
| Room Capacity:                           | People                                |
| Theatre Layout                           | 10                                    |
| Boardroom Layout                         | 8                                     |
| Standing                                 | 15                                    |
| N.B Please see layout diagrams next page |                                       |

## **Theatre Layout**

**Standing Layout** 

**Boardroom Layout** 