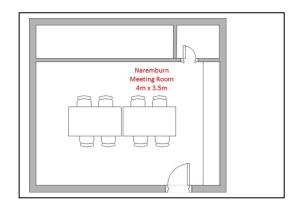

## **Venue Snapshot Naremburn Meeting Room**

| Special Conditions:                      | ✓ - Alcohol permitted with conditions |
|------------------------------------------|---------------------------------------|
| Room Dimensions:                         | 4m x 3.5m                             |
| Room Capacity:                           | People                                |
| Theatre Layout                           | 10                                    |
| Boardroom Layout                         | 8                                     |
| Standing                                 | 15                                    |
| N.B Please see layout diagrams next page |                                       |