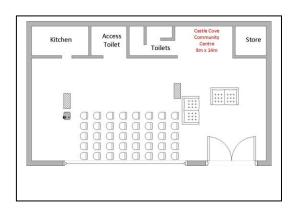

## **Venue Snapshot Castle Cove Community Room**

| Special Conditions:                      | ✓ - Alcohol permitted with conditions |  |  |  |
|------------------------------------------|---------------------------------------|--|--|--|
| Room Dimensions:                         | 10.40mx 7.75m + 4m entry              |  |  |  |
| Room Capacity:                           | People                                |  |  |  |
| Theatre Layout                           | 40                                    |  |  |  |
| Classroom Layout                         | 18                                    |  |  |  |
| Boardroom Layout                         | 14                                    |  |  |  |
| Active Class                             | 12                                    |  |  |  |
| Standing                                 | 40                                    |  |  |  |
| N.B Please see layout diagrams next page |                                       |  |  |  |

## **Venue Snapshot Castle Cove Community Room**

**Theatre Layout** 

**Classroom Layout** 

**Standing/Active Layout** 

**Boardroom Layout** 