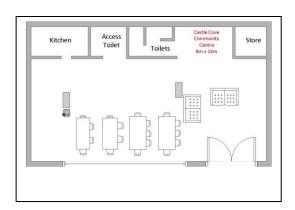

## **Venue Snapshot Castle Cove Community Room**

| Special Conditions:                      | ✓ - Alcohol permitted with conditions |  |  |  |
|------------------------------------------|---------------------------------------|--|--|--|
| Room Dimensions:                         | 10.40mx 7.75m + 4m entry              |  |  |  |
| Room Capacity:                           | People                                |  |  |  |
| Theatre Layout                           | 40                                    |  |  |  |
| Classroom Layout                         | 18                                    |  |  |  |
| Boardroom Layout                         | 14                                    |  |  |  |
| Active Class                             | 12                                    |  |  |  |
| Standing                                 | 40                                    |  |  |  |
| N.B Please see layout diagrams next page |                                       |  |  |  |

## **Venue Snapshot Castle Cove Community Room**

**Theatre Layout** 

**Classroom Layout** 

**Standing/Active Layout** 

**Boardroom Layout** 