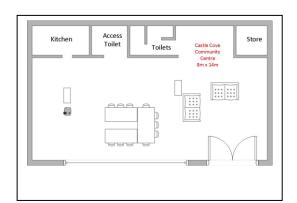

## **Venue Snapshot Castle Cove Community Room**

| Special Conditions:                      | ✓ - Alcohol permitted with conditions |  |  |  |
|------------------------------------------|---------------------------------------|--|--|--|
| Room Dimensions:                         | 10.40mx 7.75m + 4m entry              |  |  |  |
| Room Capacity:                           | People                                |  |  |  |
| Theatre Layout                           | 40                                    |  |  |  |
| Classroom Layout                         | 18                                    |  |  |  |
| Boardroom Layout                         | 14                                    |  |  |  |
| Active Class                             | 12                                    |  |  |  |
| Standing                                 | 40                                    |  |  |  |
| N.B Please see layout diagrams next page |                                       |  |  |  |

## **Venue Snapshot Castle Cove Community Room**

**Theatre Layout** 

**Classroom Layout** 

**Standing/Active Layout** 

**Boardroom Layout** 