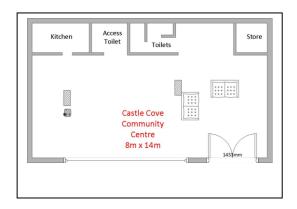

## **Venue Snapshot Castle Cove Community Room**

| Special Conditions:                      | ✓ - Alcohol permitted with conditions |  |  |  |
|------------------------------------------|---------------------------------------|--|--|--|
| Room Dimensions:                         | 10.40mx 7.75m + 4m entry              |  |  |  |
| Room Capacity:                           | People                                |  |  |  |
| Theatre Layout                           | 40                                    |  |  |  |
| Classroom Layout                         | 18                                    |  |  |  |
| Boardroom Layout                         | 14                                    |  |  |  |
| Active Class                             | 12                                    |  |  |  |
| Standing                                 | 40                                    |  |  |  |
| N.B Please see layout diagrams next page |                                       |  |  |  |

## **Venue Snapshot Castle Cove Community Room**

**Theatre Layout** 

**Classroom Layout** 

**Standing/Active Layout** 

**Boardroom Layout** 